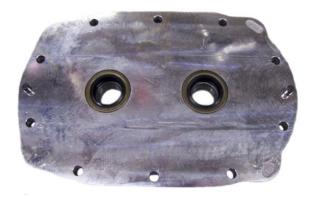

To install the seals, use a hammer to drive the seals into the bores of the rear bearing plate with a block of relatively soft material (hardwood or aluminum). The closed side of the seal body should face outward and the seal should be flush (not above) the rear bearing plate mounting surface (see the picture below). As the seal is being driven into the bore, be careful to keep the seal square to the bore. Cocking the seal in the bore excessively could damage the seal or the seal bore.