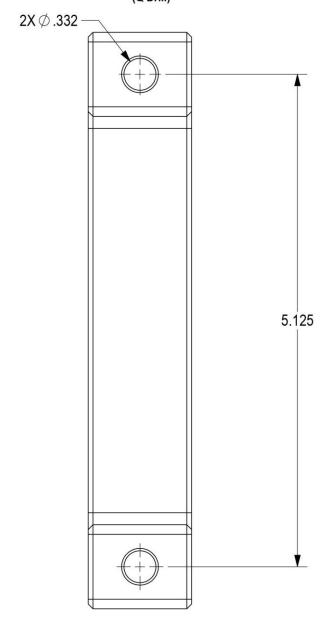

#### **INSTALLATION INSTRUCTIONS:**

- 1. Choose the proper location to mount the sensor block and use the supplied template to drill the .332" diameter holes (Q Drill).
- 2. Block can be mounted in one of three orientations as there are four holes that are designed to be used with 5/16" hardware.
- 3. Mount the plate, screw in your sensors and adapters, and route all your plumbing and wiring.
- 4. Make sure to plug the unused holes with the supplied 1/8-27 NPT plugs.

## MOUNTING TEMPLATE .332" Diameter Drill (Q Drill)

**Technical Support: 1-866-464-6553** 

199R11471

Revision Date: 1-30-18