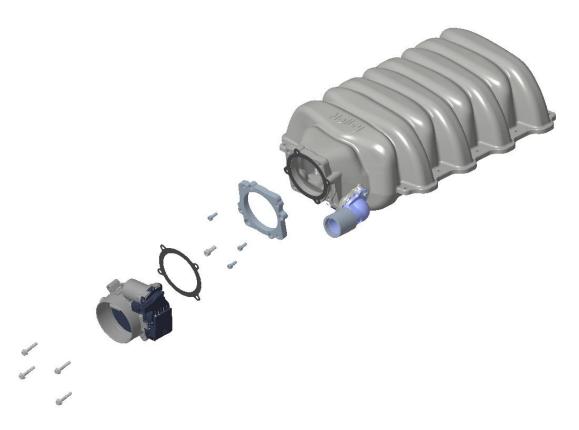

## **PRODUCT DESCRIPTION:**

This throttle body adapter is designed to mount 92mm GT500 throttle body to Holley 7.3L Ford intakes 300-900 and 300-900BK

#### PARTS LIST:

| QUANTITY | DESCRIPTION                         |
|----------|-------------------------------------|
| 1        | Adapter plate                       |
| 1        | Gasket                              |
| 3        | M6 x 1.0 x 16 Socket head screws    |
| 1        | M8 x 1.25 x 20 Socket head screw    |
| 4        | M6 x 1.0 x 35 Hex head flange bolts |

## **INSTALLATION:**

- 1. Assemble Throttle body gasket that came with your 300-900 or 300-900BK intake
- 2. Assemble adapter plate to intake using 3 M6 X 1.0 X 16 socket head screws and 1 M8 8X1.25 X 20 socket head screw. Torque 3 M6 fasteners to 85 in/lb. Torque M8 fastener to 20 ft/lb. see Figure 1.