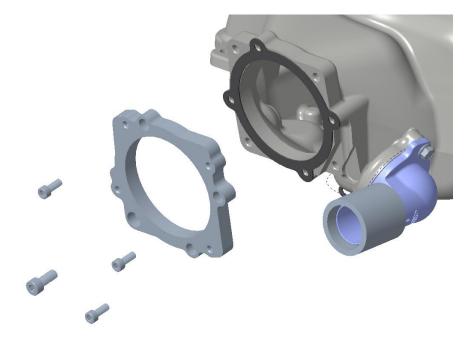

## **INSTALLATION:**

- 1. Assemble Throttle body gasket that came with your 300-900 or 300-900BK intake
- 2. Assemble adapter plate to intake using 3 M6 X 1.0 X 16 socket head screws and 1 M8 8X1.25 X 20 socket head screw. Torque 3 M6 fasteners to 85 in/lb. Torque M8 fastener to 20 ft/lb. see Figure 1.

Figure 1

- 3. Assemble throttle body gasket that came in this kit.
- 4. Assemble GT500 Throttle body to adapter plate using 4 M6 x 1.0 x 35 hex head flange bolts. Torque to 85 in/lbs. see figure 2.

Holley Technical Support 1801 Russellville Road Bowling Green, KY 42101 270-781-9741 or 1-866-464-6553 www.holley.com