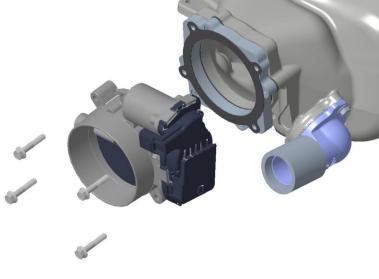

Figure 1

- 3. Assemble throttle body gasket that came in this kit.
- 4. Assemble GT500 Throttle body to adapter plate using 4 M6 x 1.0 x 35 hex head flange bolts. Torque to 85 in/lbs. see figure 2.

Holley Technical Support 1801 Russellville Road Bowling Green, KY 42101 270-781-9741 or 1-866-464-6553 www.holley.com