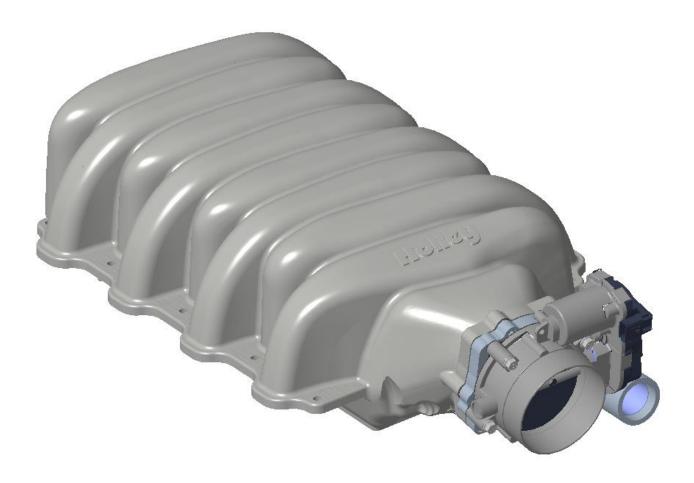

Figure 1

- 3. Assemble throttle body gasket that came in this kit.
- 4. Assemble GT500 Throttle body to adapter plate using 4 M6 x 1.0 x 35 hex head flange bolts. Torque to 85 in/lbs. see figure 2.

Holley Technical Support 1801 Russellville Road Bowling Green, KY 42101 270-781-9741 or 1-866-464-6553 www.holley.com