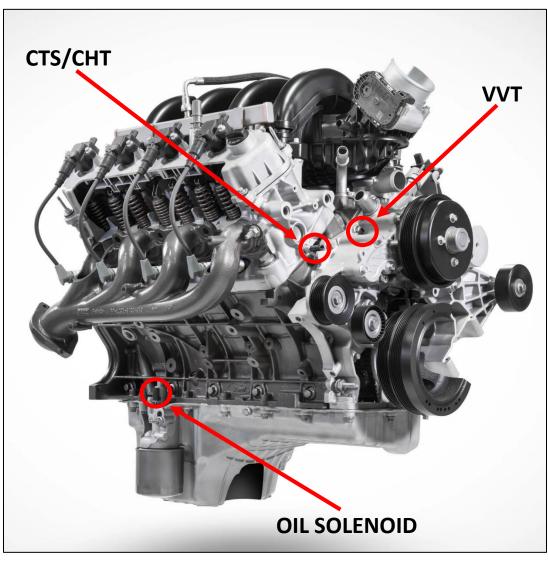

**NOTE:** The harness included with this kit uses the same connectors for CTS/CHT, VVT, and the OIL SOLENOID. The diagram below will help ensure these are plugged in correctly.

Holley Technical Support 1-866-464-6553