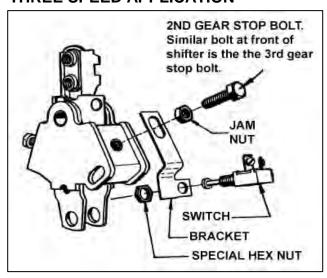

#### THREE SPEED APPLICATION

#### **IMPORTANT:**

Ensure that the switch is in-line with the Shifter Reverse Lever.