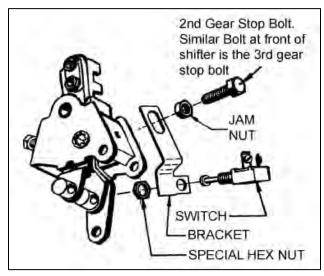

### FOUR SPEED APPLICATION

#### **IMPORTANT:**

Ensure that the switch is in-line with the Shifter Reverse Lever.