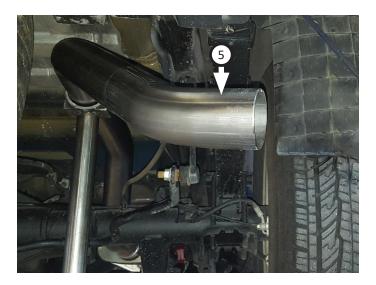

8. Place (x2) **clamps (8)** onto both ends of **muffler (4)** then connect it to extension pipe. Tighten front clamp enough to allow for adjustment.

9. Route **tailpipe assembly (5)** over axle and connect it to muffler. Mount wire hangers (x2) into isolators then tighten clamp enough to allow for adjustment.