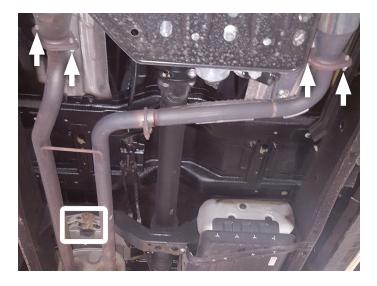

www.flowmastermufflers.com Technical Support (866) 464-6553 6. Fit **left (1)** and **right (2) inlet pipes** together and secure them using **clamp (9)**. Install assembly to catalytic converters with (x4 ea.) bolts and nuts (removed step 4).

 Install muffler hanger (7) using bolts (x2) (removed step 4) then install rubber hanger (10). Place clamp (8) onto extension pipe (3) and connect it to inlet. Insert wire hanger into rubber hanger. Tighten clamp enough to allow for adjustment.

8. Place (x2) **clamps (8)** onto both ends of **muffler (4)** then connect it to extension pipe. Tighten front clamp enough to allow for adjustment.

9. Route **tailpipe assembly (5)** over axle and connect it to muffler. Mount wire hangers (x2) into isolators then tighten clamp enough to allow for adjustment.