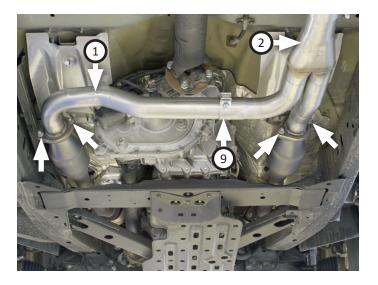

| ITM # | PART #  | DESCRIPTION      | QTY. |
|-------|---------|------------------|------|
| 1     | 86578M  | Left Inlet Pipe  | 1    |
| 2     | 86579M  | Right Inlet Pipe | 1    |
| 3     | 26751M  | Extension Pipe   | 1    |
| 4     | 71249-Z | Muffler          | 1    |

| ITM # | PART #  | DESCRIPTION                | QTY. |
|-------|---------|----------------------------|------|
| 5     | 26752M  | Tailpipe Assembly          | 1    |
| 6     | ST509B  | Тір                        | 1    |
| N/A   | PK993   | Hardware Package includes: | 1    |
| 7     | 504HA   | Muffler Hanger             | 1    |
| 8     | MC300BS | 3" Stainless Band Clamp    | 3    |
| 9     | MC250BS | 2½" Stainless Band Clamp   | 1    |
| 10    | HA168   | Red Rubber Hanger          | 1    |
| 11    | HW502   | 7,₀" Hanger Keeper         | 2    |

www.flowmastermufflers.com Technical Support (866) 464-6553 6. Fit **left (1)** and **right (2) inlet pipes** together and secure them using **clamp (9)**. Install assembly to catalytic converters with (x4 ea.) bolts and nuts (removed step 4).

 Install muffler hanger (7) using bolts (x2) (removed step 4) then install rubber hanger (10). Place clamp (8) onto extension pipe (3) and connect it to inlet. Insert wire hanger into rubber hanger. Tighten clamp enough to allow for adjustment.

8. Place (x2) **clamps (8)** onto both ends of **muffler (4)** then connect it to extension pipe. Tighten front clamp enough to allow for adjustment.

9. Route **tailpipe assembly (5)** over axle and connect it to muffler. Mount wire hangers (x2) into isolators then tighten clamp enough to allow for adjustment.