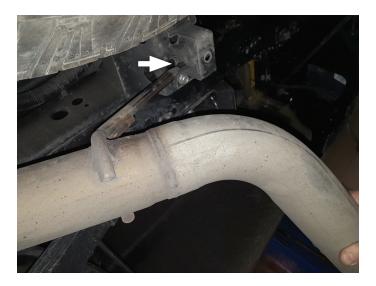

3. Loosen clamp to remove tailpipe from muffler, remove wire hanger from isolater then disassemble tailpipe completely from vehicle.

 Remove bolts and nuts (x4 ea.) from inlet pipe flanges. Then remove bolts (x2) and wire hanger mount to disassemble exhaust system from vehicle. Retain all bolts and nuts for later use.

## **INSTALL FLOWMASTER EXHAUST SYSTEM**

5. Remove nuts from stock and Flowmaster clamps, apply anti-seize compound to bolts and re-install nuts.

**NOTE:** The image in this step is intended for illustrative purposes only and may or may not accurately reflect components included in your kit.