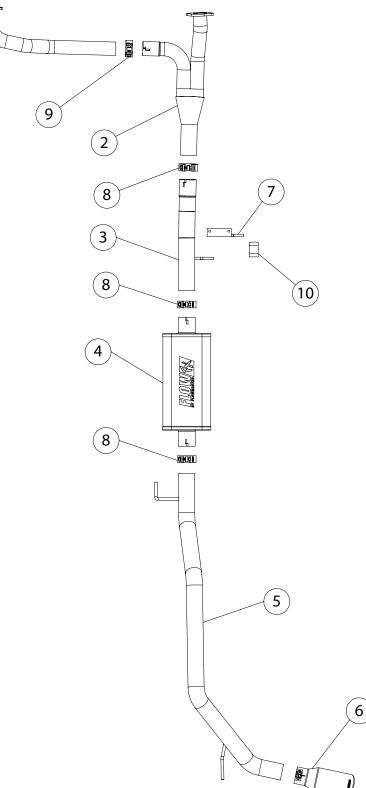

| ITM # | PART #  | DESCRIPTION      | QTY. |
|-------|---------|------------------|------|
| 1     | 86578M  | Left Inlet Pipe  | 1    |
| 2     | 86579M  | Right Inlet Pipe | 1    |
| 3     | 26751M  | Extension Pipe   | 1    |
| 4     | 71249-Z | Muffler          | 1    |

| ITM # | PART #  | DESCRIPTION                | QTY. |
|-------|---------|----------------------------|------|
| 5     | 26752M  | Tailpipe Assembly          | 1    |
| 6     | ST509B  | Тір                        | 1    |
| N/A   | PK993   | Hardware Package includes: | 1    |
| 7     | 504HA   | Muffler Hanger             | 1    |
| 8     | MC300BS | 3" Stainless Band Clamp    | 3    |
| 9     | MC250BS | 2½" Stainless Band Clamp   | 1    |
| 10    | HA168   | Red Rubber Hanger          | 1    |
| 11    | HW502   | 7,₀" Hanger Keeper         | 2    |

www.flowmastermufflers.com Technical Support (866) 464-6553 6. Fit **left (1)** and **right (2) inlet pipes** together and secure them using **clamp (9)**. Install assembly to catalytic converters with (x4 ea.) bolts and nuts (removed step 4).

 Install muffler hanger (7) using bolts (x2) (removed step 4) then install rubber hanger (10). Place clamp (8) onto extension pipe (3) and connect it to inlet. Insert wire hanger into rubber hanger. Tighten clamp enough to allow for adjustment.

8. Place (x2) **clamps (8)** onto both ends of **muffler (4)** then connect it to extension pipe. Tighten front clamp enough to allow for adjustment.

9. Route **tailpipe assembly (5)** over axle and connect it to muffler. Mount wire hangers (x2) into isolators then tighten clamp enough to allow for adjustment.

- 10. Install **tip (6)** onto tailpipe then tighten inlet to secure connection.
- Adjust exhaust components for fit; maintaining ½" clearance and compensating for suspension, travel and vibration, then tighten all clamps. Finally, fit (x2) hanger keepers (11) onto each sideways hanger.
- 12. Recommended: Secure slip-fit connections with a 1-inch tack weld then spray high-temp paint over each weld to prevent rust and premature corrosion.