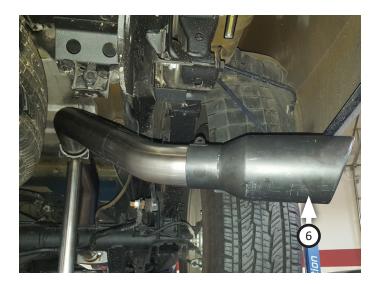

- 10. Install **tip (6)** onto tailpipe then tighten inlet to secure connection.
- Adjust exhaust components for fit; maintaining ½" clearance and compensating for suspension, travel and vibration, then tighten all clamps. Finally, fit (x2) hanger keepers (11) onto each sideways hanger.
- 12. Recommended: Secure slip-fit connections with a 1-inch tack weld then spray high-temp paint over each weld to prevent rust and premature corrosion.