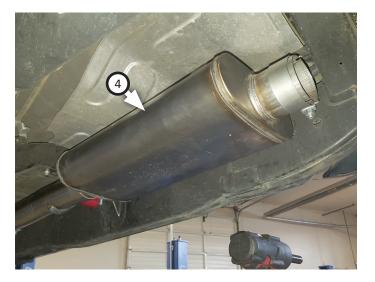

8. Place (x2) **clamps (8)** onto both ends of **muffler (4)** then connect it to extension pipe. Tighten front clamp enough to allow for adjustment.

9. Route **tailpipe assembly (5)** over axle and connect it to muffler. Mount wire hangers (x2) into isolators then tighten clamp enough to allow for adjustment.