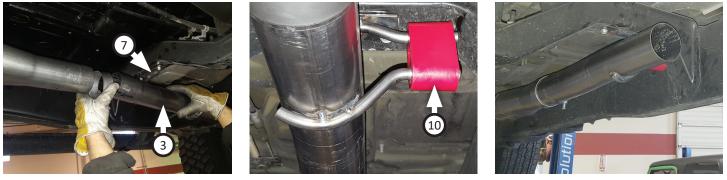

3. Loosen clamp to remove tailpipe from muffler, remove wire hanger from isolater then disassemble tailpipe completely from vehicle.

 Remove bolts and nuts (x4 ea.) from inlet pipe flanges. Then remove bolts (x2) and wire hanger mount to disassemble exhaust system from vehicle. Retain all bolts and nuts for later use.

 Install muffler hanger (7) using bolts (x2) (removed step 4) then install rubber hanger (10). Place clamp (8) onto extension pipe (3) and connect it to inlet. Insert wire hanger into rubber hanger. Tighten clamp enough to allow for adjustment.

- 10. Install **tip (6)** onto tailpipe then tighten inlet to secure connection.
- Adjust exhaust components for fit; maintaining ½" clearance and compensating for suspension, travel and vibration, then tighten all clamps. Finally, fit (x2) hanger keepers (11) onto each sideways hanger.
- 12. Recommended: Secure slip-fit connections with a 1-inch tack weld then spray high-temp paint over each weld to prevent rust and premature corrosion.