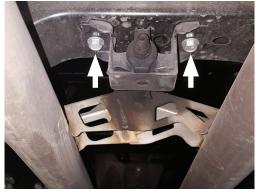

 Install muffler hanger (7) using bolts (x2) (removed step 4) then install rubber hanger (10). Place clamp (8) onto extension pipe (3) and connect it to inlet. Insert wire hanger into rubber hanger. Tighten clamp enough to allow for adjustment.