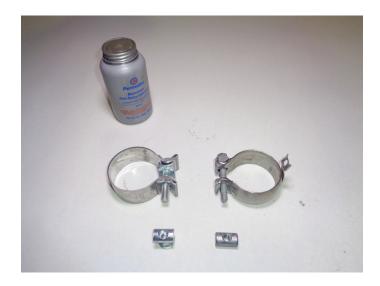

| ITM # | PART #  | DESCRIPTION                | QTY. |
|-------|---------|----------------------------|------|
| 5     | 26752M  | Tailpipe Assembly          | 1    |
| 6     | ST509B  | Тір                        | 1    |
| N/A   | PK993   | Hardware Package includes: | 1    |
| 7     | 504HA   | Muffler Hanger             | 1    |
| 8     | MC300BS | 3" Stainless Band Clamp    | 3    |
| 9     | MC250BS | 2½" Stainless Band Clamp   | 1    |
| 10    | HA168   | Red Rubber Hanger          | 1    |
| 11    | HW502   | 7,₀" Hanger Keeper         | 2    |