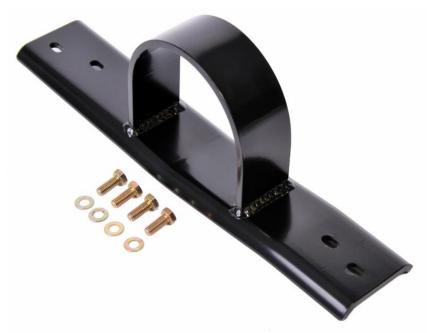

Detroit Speed Driveshaft Loop Kit 1978-1988 G-Body P/N: 011203DS

The exclusive Detroit Speed Driveshaft Loop Kit is a direct bolt-on to your 1978-1988 G-Body. The 1/4" thick steel by 2" wide dimensions meet NHRA requirements. This kit comes with all new hardware, adds stiffness to the center tunnel of the car, and can help prevent vehicle damage and injury in the event of a driveshaft failure.

| Item | Description                  | Quantity |
|------|------------------------------|----------|
| 1    | Driveshaft Loop Assembly     | 1        |
| 2    | M8 x 1.25 x 20 Hex Head Bolt | 4        |
| 3    | M8 Flat Washer               | 4        |
| 4    | Instructions                 | 1        |