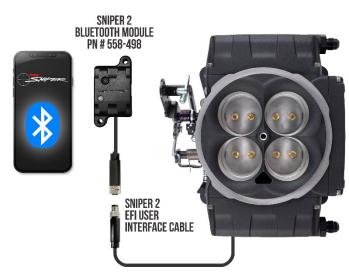

### **OVERVIEW**

The Sniper 2 EFI Bluetooth Module (BLE Module) connects a Sniper 2 Throttle Body to a Mobile Device wirelessly. The BLE Module allows for seamless live data viewing and live tuning from the Sniper EFI mobile app, which is a free download from the App Store (iOS) or Google Play Store (Android). The BLE Module has an SD card slot for future expansion, a Pairing Button & a Status LED.

#### INSTALLATION

The BLE Module has a single M8 connector on it. It is to be connected to the throttle body directly via CAN 1 cable. Once connected with the Sniper 2 Powered up, use the iOS or Android Sniper EFI app to pair the BLE Module to a Mobile Device.