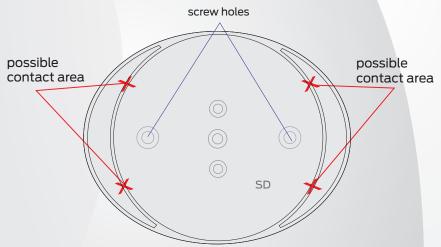

# IMPORTANT PLEASE READ BEFORE INSTALLING OR PAINTING

This is an exact replica of the revised Ranchero gas cap Ford produced with an extra inner lip. The revised inner lip was engineered to supposedly help keep gas from splashing onto the quarter panel. However, this version can make contact with the inside recessed gas cap area of the quarter panel and scratch the paint when pressed down hard and twisted on or off. It is not required but we recommend removing a small amount of material from these 4 areas indicated below in the illustration before painting. This clearancing can be done quickly with a file or sander. Approximately 1/16" is all that needs to be removed in the areas indicated. Please see diagram below.

#### INSIDE CAP VIEW PRIOR TO FINAL ASSEMBLY

#### SIDE VIEW

Red line indicates recommended area of material to be removed for proper clearance.

%" possible contact area