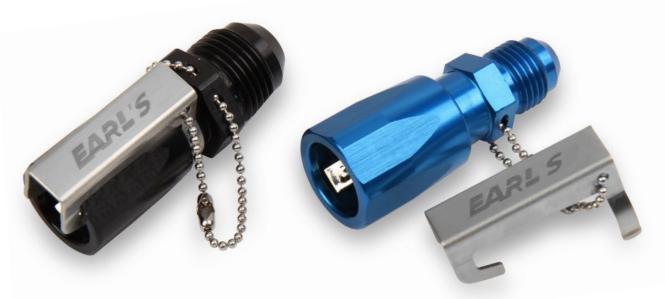

## **NEW** O.E. Fuel Line Quick Connects

Earl's Quick Connects adapt popular GM, Ford and Chrysler 3/8" male fuel connections to -6 & -8 AN hose ends. They utilize dual O-ring seals, factory-style steel internal snap retainer, and an external stainless steel redundant clip to deliver the ultimate in safety. These adapters allow a -6 or -8 hose end to be mated to factory fuel rails and fuel tank male line connectors. The O-ring material was developed specifically for the factory quick connects and was optimized to resist today's fuels like E85 and new fuel additives that damage common O-rings.

The Earl's redundant clip secures the connection at six points by metal retainers. Virtually every other competitive quick connect uses plastic clips with only two points of retention. Although quick connects with plastic clips are sometimes used for vent and factory fuel tank connections, it is not typically used near the engine where high temperatures are present. The Earl's external safety clip is retained with a chain to keep the clip from being misplaced when disconnected. This chain can easily be removed and replaced with safety wire if preferred. These quick connects can be detached with the same tool that you used to remove the factory fuel line and is an inexpensive purchase at any auto parts store. Don't settle for second best when it comes to your fuel connectors. Choose Earl's!