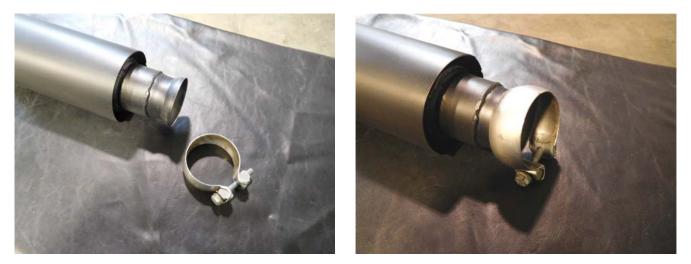

3) Place a factory clamp onto one of the new Flowmaster tips and put up into position behind the resonator on the right tailpipe. Tighten the clamp enough to hold the tip in place and adjust to the desired position. Tighten the clamp securely. Repeat this step on the left side of the vehicle.