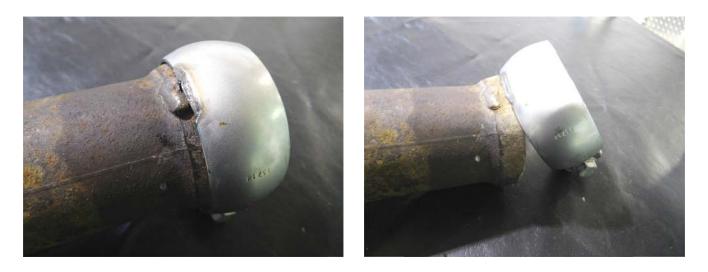

2) The factory clamps will be re-used with the new Flowmaster tips. There is a small weld securing the clamp to the tip, wiggle the clamp back and forth to break the weld and remove the clamp from the tip.