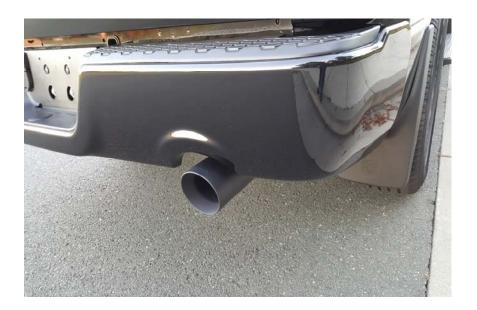

3) Place a factory clamp onto one of the new Flowmaster tips and put up into position behind the resonator on the right tailpipe. Tighten the clamp enough to hold the tip in place and adjust to the desired position. Tighten the clamp securely. Repeat this step on the left side of the vehicle.