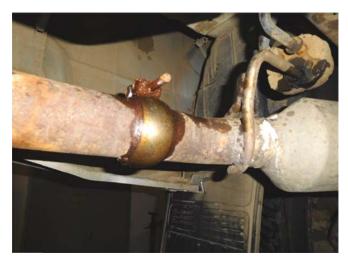

**CAUTION:** To avoid any possibility of bodily injury or damage to vehicle, do not attempt installation until you are confident that the vehicle is safely secured and will not move.

1) Locate the clamped connection just behind each of the factory exhaust tips, spray the clamp bolt with a penetrating lubricant and allow to soak. Loosen the bolts and remove the factory tips from the vehicle.