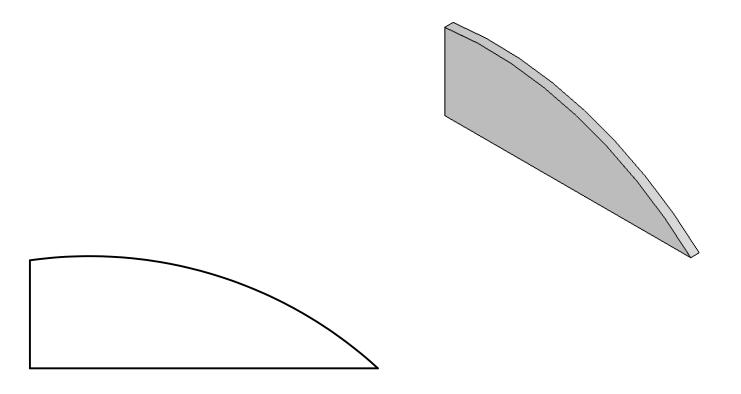

## Instructions:

- Cut out template
  Outline template on piece of 1/8" Steel Plate and cut out
  Fit to Subframe Connector Reinforcement and trim as necessary
  Weld Gusset to Reinforcement Plate (See picture)