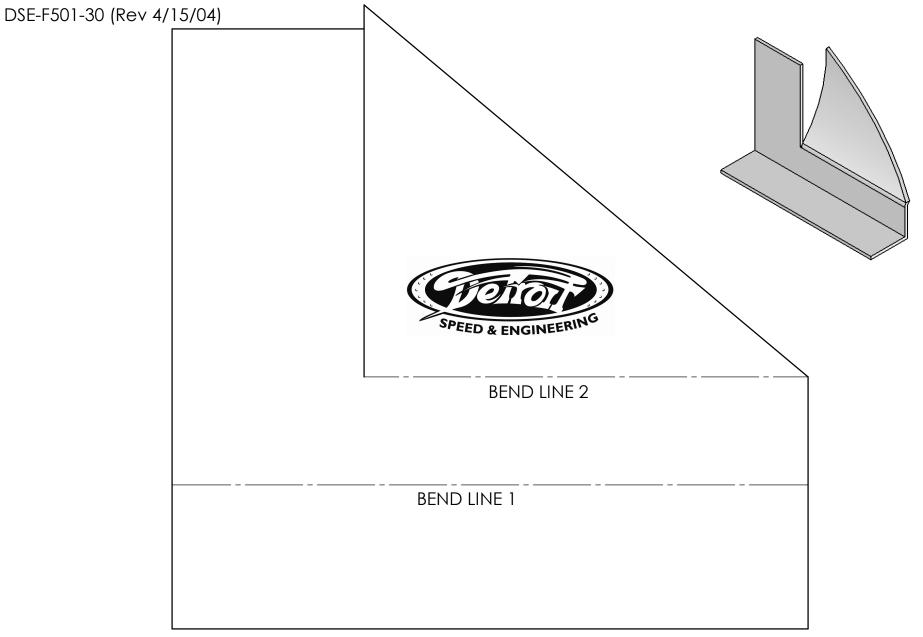

F-CAR & X-BODY ROLL CAGE SUBFRAME CONNECTOR REINFORCEMENT TEMPLATE

## Instructions:

- Cut out template
  Outline template on piece of 1/8" Steel Plate and cut out
  Bend Line 1 90°
  Bend Line 2 and contour triangle to floorpan (see attached picture)

F-CAR & X-BODY ROLL CAGE SUBFRAME CONNECTOR REINFORCEMENT GUSSET TEMPLATE