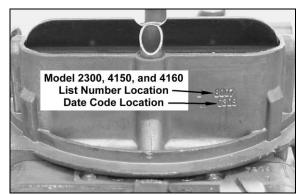

#### LOCATING THE LIST NUMBER:

The List number for a Model 2010, 2300, 4010, 4011, 4150, 4160, 4165, or 4175 carburetor can be found on the **right side of choke air horn**. The List number for the 4500 can be found on the top of the main body casting. Below the list number is a date code that will contain no more than four (4) digits. See Figures below.