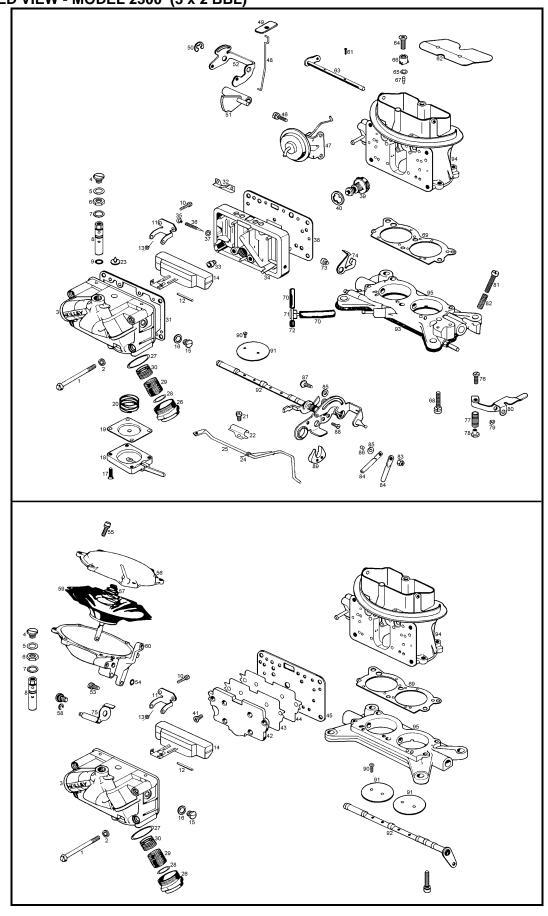

EXPLODED VIEW - MODEL 2300 (3 x 2 BBL)

# NOMENCLATURE - MODEL 2300 (3 x 2 BBL.)

| Ref.<br>No. | Description                    | Ref.<br>No. | Description  Bowl Screw Gasket        |  |
|-------------|--------------------------------|-------------|---------------------------------------|--|
| 1           | Fuel Bowl Screw                | 2           |                                       |  |
| 3           | Fuel Bowl Assembly             | 4           | Fuel Valve Seat Lock Screw            |  |
| 5           | Lock Screw Gasket              | 6           | Fuel Valve Seat Adjustment Nut        |  |
| 7           | Adjustment Nut Gasket          | 8           | Fuel Valve Assembly                   |  |
| 9           | Fuel Valve O-Ring Seal         | 10          | Float Shaft Retainer Screw            |  |
| 11          | Float Shaft Retainer           | 12          | Float Lever Shaft                     |  |
| 13          | Float Spring                   | 14          | Float Assembly                        |  |
| 15          | Fuel Level Check Plug          | 16          | Check Plug Gasket                     |  |
| 17          | Accelerator Pump Cover Screw   | 18          | Accelerator Pump Cover                |  |
| 19          | Accelerator Pump Diaphragm     | 20          | Diaphragm Return Spring               |  |
| 21          | Vent Rod Clamp Screw           | 22          | Vent Rod Clamp                        |  |
| 23          | Vent Valve                     | 24          | Vent Rod Spring                       |  |
| 25          | Vent Rod                       | 26          | Fuel Inlet Fitting                    |  |
| 27          | Inlet Fitting Gasket           | 28          | Fuel Filter Gasket                    |  |
| 29          | Fuel Filter                    | 30          | Fuel Filter Spring                    |  |
| 31          | Fuel Bowl Gasket               | 32          | Metering Body Vent Baffle             |  |
| 33          | Main Metering Jet              | 34          | Metering Body                         |  |
| 35          | Idle Limiter Cap               | 36          | Idle Needle                           |  |
| 37          | Idle Needle Seal               | 38          | Metering Body Gasket                  |  |
| 39          | Power Valve                    | 40          | Power Valve Gasket                    |  |
| 41          | Metering Body Screw            | 42          | Metering Body - Secondary             |  |
| 43          | Metering Body Plate Gasket     | 44          | Metering Body Plate                   |  |
| 45          | Metering Body Gasket           | 46          | Choke Diaphragm Bracket Screw         |  |
| 47          | Choke Diaphragm Assembly       | 48          | Choke Rod                             |  |
| 49          | Choke Rod Seal                 | 50          | Choke Control Lever Retainer          |  |
| 51          | Fast Idle Cam                  | 52          | Choke Control Lever                   |  |
| 53          | Diaphragm Mounting Screw       | 54          | Diaphragm Housing Gasket              |  |
| 55          | Diaphragm Assembly Cover Screw | 56          | Diaphragm Housing Cover               |  |
| 57          | Diaphragm Spring               | 58          | Diaphragm Link Retainer               |  |
| 59          | Diaphragm Assembly             | 60          | Diaphragm Housing                     |  |
| 61          | Choke Plate Screw              | 62          | Choke Plate                           |  |
| 63          | Choke Shaft & Lever Assembly   | 64          | Pump Discharge Nozzle Screw           |  |
| 65          | Pump Discharge Screw Gasket    | 66          | Pump Discharge Nozzle                 |  |
| 67          | Pump Discharge Needle Valve    | 68          | Throttle Body to Main Body Screw      |  |
| 69          | Throttle Body Gasket           | 70          | Choke Diaphragm Hose                  |  |
| 71          | Tee Fitting                    | 72          | Plug                                  |  |
| 73          | Fast Idle Cam Lever Screw      | 74          | Fast Idle Cam Lever                   |  |
| 75          | Diaphragm Lever & Pin Assembly | 76          | Pump Operating Lever Adjustment Screw |  |
| 77          | Adjustment Screw Spring        | 78          | Adjustment Screw Nut                  |  |
| 79          | Pump Operating Lever Retainer  | 80          | Pump Operating Lever                  |  |
| 81          | Throttle Stop Screw            | 82          | Stop Screw Spring                     |  |
| 83          | Throttle Connector Pin Nut     | 84          | Throttle Connector Bar                |  |
| 85          | Throttle Connector Pin Spacer  | 86          | Throttle Connector Pin Bushing        |  |
| 87          | Throttle Connector Pin         | 88          | Pump Cam Lockscrew                    |  |
| 89          | Pump Cam                       | 90          | Throttle Plate Screw                  |  |
| 91          | Throttle Plate                 | 92          | Throttle Shaft & Lever Assembly       |  |
| 93          | Flange Gasket                  | 94          | Main Body                             |  |
| 95          | Throttle Body                  | 37          |                                       |  |