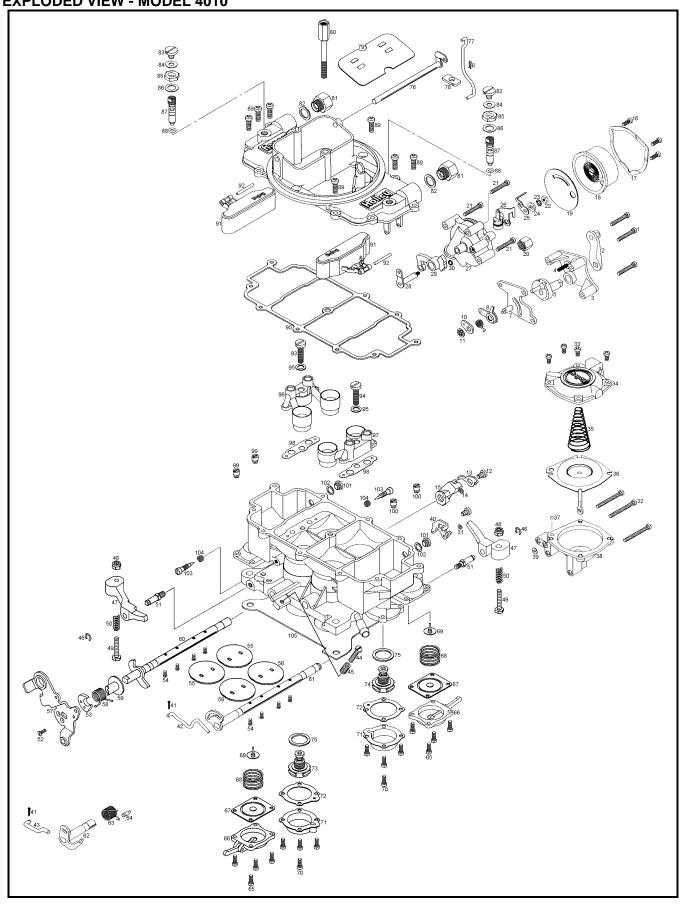

Figure 1

Figure 2

Figure 3

Figure 4

Figure 5

| Ref.<br>No. | Description                         | Ref. No. | Description  Choke Lever and Swivel Assembly |  |
|-------------|-------------------------------------|----------|----------------------------------------------|--|
| 1           | Fast Idle Cam Plate Screw           | 2        |                                              |  |
| 3           | Fast Idle Cam Plate                 | 4        | Fast Idle Cam Spring                         |  |
| 5           | Fast Idle Cam                       | 6        | Choke Rod Retainer                           |  |
| 7           | Choke Lever Back-up Plate           | 8        | Choke Rod Lever Molded                       |  |
| 9           | Choke Lever Spring                  | 10       | Choke Spring Retainer Washer                 |  |
| 11          | Push Nut Fastener                   | 12       | Fast Idle Cam Lever Screw                    |  |
| 13          | Cam Pickup Lever                    | 14       | Fast Idle Adjustment Screw                   |  |
| 15          | Fast Idle Cam Lever                 | 16       | Thermostat Cap Clamp Screw                   |  |
| 17          | Thermostat Cap Clamp                | 18       | Thermostat & Cap Assembly Indexed            |  |
| 19          | Thermostat Cap Gasket               | 20       | Compression Nut                              |  |
| 21          | Choke Housing Screw                 | 22       | Hex Nut                                      |  |
| 23          | Lockwasher                          | 24       | Choke Thermostat Lever Spacer                |  |
| 25          | Choke Thermostat lever              | 26       | Thermostat Lever & Piston Assembly           |  |
| 27          | Choke Housing & Plugs Assembly      | 28       | Choke Housing Shaft & Lever Assembly         |  |
| 29          | Fast Idle Cam Assembly              | 30       | Choke Housing Gasket                         |  |
| 31          | Throttle Stop Screw                 | 32       | Throttle Stop Adjustment Screw Spring        |  |
| 33          | E-Ring Retainer                     | 34       | Pump Operative Lever Assembly                |  |
| 35          | Fiber Locking Nut                   | 36       | Pump Lever Adjustment Screw                  |  |
| 37          | Pump Lever Adjustment Screw Spring  | 38       | Pump Lever Stud                              |  |
| 39          | Pump Cam Screw                      | 40       | Pump Cam                                     |  |
| 41          | Throttle Plate Screw                | 42       | Throttle Plate                               |  |
| 43          | Throttle Lever                      | 44       | Throttle Return Spring                       |  |
| 45          | Throttle lever Bushing              | 46       | Throttle Shaft & Stop Lever Assembly         |  |
| 47          | Pump Diaphragm Cover Screw          | 48       | Accelerator Pump Diaphragm Cover Assembly    |  |
| 49          | Accelerator Pump Diaphragm Assembly | 50       | Pump Diaphragm Return Spring                 |  |
| 51          | Pump Check Valve                    | 52       | Power Valve Cover Screw                      |  |
| 53          | Power Valve Cover                   | 54       | Power Valve Cover Gasket                     |  |
| 55          | Power Valve                         | 56       | Power Valve Gasket                           |  |
| 57          | Choke Shaft & Lever Assembly        | 58       | Choke Rod Retainer                           |  |
| 59          | Choke Rod Seal                      | 60       | Choke Plate                                  |  |
| 61          | Air Cleaner Stud                    | 62       | Fuel Inlet Fitting                           |  |
| 63          | Fuel Inlet Fitting Gasket           | 64       | Fuel Valve Seat Screw                        |  |
| 65          | Seat Lock Screw Gasket              | 66       | Fuel Valve Seat Lock Nut                     |  |
| 67          | Needle & Seat Adjustment Nut Gasket | 68       | Fuel Inlet Needle & Seat Assembly            |  |
| 69          | O-Ring Seal                         | 70       | Airhorn Screw                                |  |
| 71          | Airhorn Gasket                      | 72       | Float & Tab Assembly                         |  |
| 73          | Float Shaft                         | 74       | Nozzle Bar Screw                             |  |
| 75          | Nozzle Bar Screw Gasket             | 76       | Nozzle Bar Assembly                          |  |
| 77          | Nozzle Bar Gasket                   | 78       | Main Jet                                     |  |
| 79          | Fuel Level Plug                     | 80       | Fuel Level Plug Gasket                       |  |
| 81          | Idle Adjustment Needle              | 82       | Idle Adjustment Needle Spring                |  |
| 83          | Flange Gasket                       | 02       | Tallo / tajaotinont recodio opining          |  |

| Ref.<br>No. | Description                         | Ref. No. | Description                           |  |
|-------------|-------------------------------------|----------|---------------------------------------|--|
| 1           | Dashpot Locknut                     | 2        | Dashpot Assembly                      |  |
| 3           | Dashpot Bracket Screw               | 4        | Dashpot Bracket                       |  |
| 5           | Fuel Bowl Screw                     | 6        | Bowl Screw Gasket                     |  |
| 7           | Fuel Bowl Assembly                  | 8        | Fuel Valve Seat Lockscrew             |  |
| 9           | Lockscrew Gasket                    | 10       | Fuel Valve Seat Adjustment Nut        |  |
| 11          | Adjustment Nut Gasket               | 12       | Fuel Valve Assembly                   |  |
| 13          | Fuel Valve O-Ring Seal              | 14       | Float Retainer                        |  |
| 15          | Float Spring                        | 16       | Float Assembly                        |  |
| 17          | Fuel Inlet Baffle                   | 18       | Fuel Inlet Check Plug                 |  |
| 19          | Check Plug Gasket                   | 20       | Accelerator Pump Cover Screw          |  |
| 21          | Accelerator Pump Cover              | 22       | Pump Diaphragm                        |  |
| 23          | Diaphragm Return Spring             | 24       | Check Ball Retainer                   |  |
| 25          | Check Ball                          | 26       | Vent Rod Clamp Screw                  |  |
| 27          | Vent Rod Clamp                      | 28       | Vent Rod Spring Retainer              |  |
| 29          | Vent Rod Spring                     | 30       | Vent Rod                              |  |
| 31          | Vent Cap                            | 32       | Vent Valve Retainer                   |  |
| 33          | Vent Valve                          | 34       | Fuel Inlet Fitting                    |  |
| 35          | Inlet Fitting Gasket                | 36       | Inlet Filter Screen                   |  |
| 37          | Fuel Bowl Gasket                    | 38       | Metering Body Vent Baffle             |  |
|             | Main Metering Jet                   |          | metering Body Vent Baine              |  |
| 39          | 9                                   | 40       | 0 ,                                   |  |
| 41          | Idle Limiter Cap                    | 42       | Idle Needle                           |  |
| 43          | Idle Needle Seal                    | 44       | Metering Body Gasket                  |  |
| 45          | Power Valve                         | 46       | Power Valve Gasket                    |  |
| 47          | Pump Transfer Tube                  | 48       | Thermostat Housing Clamp Screw        |  |
| 49          | Thermostat Housing Clamp            | 50       | Thermostat Housing Assembly           |  |
| 51          | Thermostat Housing Gasket           | 52       | Thermostat Shaft Nut                  |  |
| 53          | Shaft Nut Lockwasher                | 54       | Spacer                                |  |
| 55          | Choke Thermostat Lever and Assembly | 56       | Choke Thermostat Lever                |  |
| 57          | Heat Tube Nut                       | 58       | Heat Tube Screen                      |  |
| 59          | Choke Housing Screw                 | 60       | Choke Housing Assembly                |  |
| 61          | Control Lever Nut                   | 62       | Lockwasher                            |  |
| 63          | Swivel Screw                        | 64       | Choke Lever & Swivel Assembly         |  |
| 65          | Fast Idle Cam Plate                 | 66       | Fast Idle Cam Plunger                 |  |
| 67          | Plunger Spring                      | 68       | Fast Idle Cam & Shaft Assembly        |  |
| 69          | Back-up Plate & Stud Assembly       | 70       | Choke Rod Lever & Bushing Assembly    |  |
| 71          | Choke Spring                        | 72       | Spring Washer                         |  |
| 73          | Back-up Plate Stud Nut Lockwasher   | 74       | Stud Nut                              |  |
| 75          | Choke Housing Gasket                | 76       | Fast Idle Cam                         |  |
| 77          | Choke Link Retainer                 | 78       | Choke Housing Shaft & Lever           |  |
| 79          | Choke Link                          | 80       | Choke Link Seal                       |  |
| 81          | Choke Plate Screw                   | 82       | Choke Plate                           |  |
| 83          | Choke Shaft and Lever               | 84       | Pump Discharge Nozzle Screw           |  |
| 85          | Discharge Nozzle Gasket             | 86       | Pump Discharge Nozzle                 |  |
| 87          | Discharge Nozzle Gasket             | 88       | Pump Discharge Weight                 |  |
| 89          | Pump Discharge Ball                 | 90       | Throttle Body to Main Body Screw      |  |
| 91          | Throttle Body Gasket                | 92       | Fast Idle Cam Lever Screw             |  |
| 93          | Fast Idle Pick-up Lever             | 94       | Fast Idle Cam Lever Spring            |  |
| 95<br>95    | Fast Idle Cam Lever                 | 96       | Fast Idle Cam Lever Screw             |  |
| 95<br>97    |                                     |          | Pump Operating Lever Adjustment Screw |  |
|             | Lever Screw Spring                  | 98       | , , ,                                 |  |
| 99          | Adjustment Screw Spring             | 100      | Adjustment Screw Nut                  |  |
| 101         | Pump Operating Lever Retainer       | 102      | Pump Operating Lever                  |  |
| 103         | Throttle Stop Screw                 | 104      | Stop Screw Spring                     |  |
| 105         | Pump Cam Lock Screw                 | 106      | Pump Cam                              |  |
| 107         | Throttle Plate Screw                | 108      | Throttle Plate                        |  |
| 109         | Throttle Shaft & Lever              | 110      | Throttle Shaft Bearing                |  |
| 111         | Throttle Shaft Bearing - Center     | 112      | Flange Gasket                         |  |