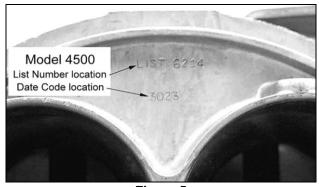

#### LOCATING THE LIST NUMBER:

The List number for a Model 2010, 2300, 4010, 4011, 4150, 4160, 4165, or 4175 carburetor can be found on the **right side of choke air horn**. The List number for the 4500 can be found on the top of the main body casting. Below the list number is a date code that will contain no more than four (4) digits. See Figures below.