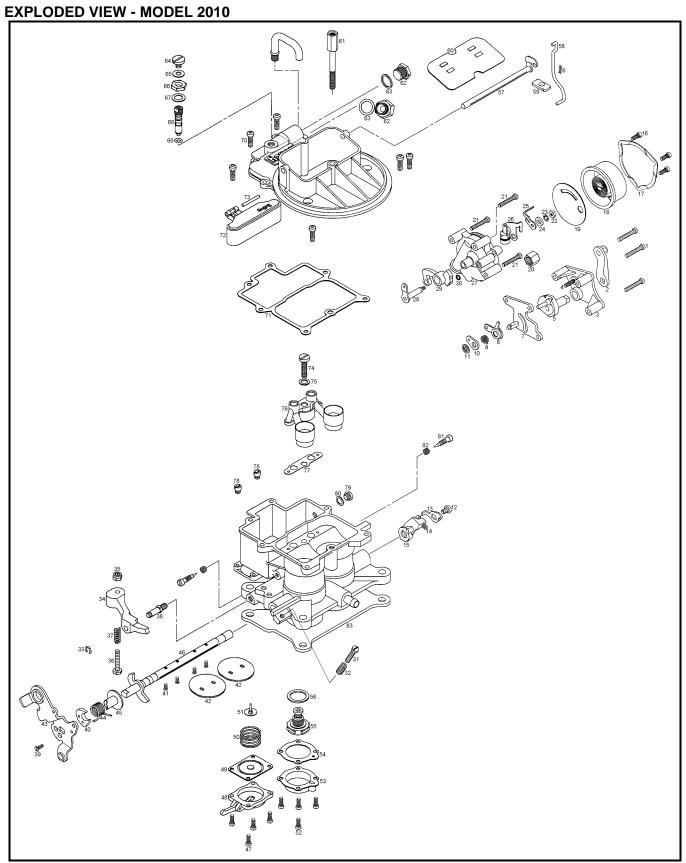

Figure 1

Figure 2

Figure 3

Figure 4

Figure 5

| Ref.<br>No. | Description                         | Ref. No. | Description  Choke Lever and Swivel Assembly |  |
|-------------|-------------------------------------|----------|----------------------------------------------|--|
| 1           | Fast Idle Cam Plate Screw           | 2        |                                              |  |
| 3           | Fast Idle Cam Plate                 | 4        | Fast Idle Cam Spring                         |  |
| 5           | Fast Idle Cam                       | 6        | Choke Rod Retainer                           |  |
| 7           | Choke Lever Back-up Plate           | 8        | Choke Rod Lever Molded                       |  |
| 9           | Choke Lever Spring                  | 10       | Choke Spring Retainer Washer                 |  |
| 11          | Push Nut Fastener                   | 12       | Fast Idle Cam Lever Screw                    |  |
| 13          | Cam Pickup Lever                    | 14       | Fast Idle Adjustment Screw                   |  |
| 15          | Fast Idle Cam Lever                 | 16       | Thermostat Cap Clamp Screw                   |  |
| 17          | Thermostat Cap Clamp                | 18       | Thermostat & Cap Assembly Indexed            |  |
| 19          | Thermostat Cap Gasket               | 20       | Compression Nut                              |  |
| 21          | Choke Housing Screw                 | 22       | Hex Nut                                      |  |
| 23          | Lockwasher                          | 24       | Choke Thermostat Lever Spacer                |  |
| 25          | Choke Thermostat lever              | 26       | Thermostat Lever & Piston Assembly           |  |
| 27          | Choke Housing & Plugs Assembly      | 28       | Choke Housing Shaft & Lever Assembly         |  |
| 29          | Fast Idle Cam Assembly              | 30       | Choke Housing Gasket                         |  |
| 31          | Throttle Stop Screw                 | 32       | Throttle Stop Adjustment Screw Spring        |  |
| 33          | E-Ring Retainer                     | 34       | Pump Operative Lever Assembly                |  |
| 35          | Fiber Locking Nut                   | 36       | Pump Lever Adjustment Screw                  |  |
| 37          | Pump Lever Adjustment Screw Spring  | 38       | Pump Lever Stud                              |  |
| 39          | Pump Cam Screw                      | 40       | Pump Cam                                     |  |
| 41          | Throttle Plate Screw                | 42       | Throttle Plate                               |  |
| 43          | Throttle Lever                      | 44       | Throttle Return Spring                       |  |
| 45          | Throttle lever Bushing              | 46       | Throttle Shaft & Stop Lever Assembly         |  |
| 47          | Pump Diaphragm Cover Screw          | 48       | Accelerator Pump Diaphragm Cover Assembly    |  |
| 49          | Accelerator Pump Diaphragm Assembly | 50       | Pump Diaphragm Return Spring                 |  |
| 51          | Pump Check Valve                    | 52       | Power Valve Cover Screw                      |  |
| 53          | Power Valve Cover                   | 54       | Power Valve Cover Gasket                     |  |
| 55          | Power Valve                         | 56       | Power Valve Gasket                           |  |
| 57          | Choke Shaft & Lever Assembly        | 58       | Choke Rod Retainer                           |  |
| 59          | Choke Rod Seal                      | 60       | Choke Plate                                  |  |
| 61          | Air Cleaner Stud                    | 62       | Fuel Inlet Fitting                           |  |
| 63          | Fuel Inlet Fitting Gasket           | 64       | Fuel Valve Seat Screw                        |  |
| 65          | Seat Lock Screw Gasket              | 66       | Fuel Valve Seat Lock Nut                     |  |
| 67          | Needle & Seat Adjustment Nut Gasket | 68       | Fuel Inlet Needle & Seat Assembly            |  |
| 69          | O-Ring Seal                         | 70       | Airhorn Screw                                |  |
| 71          | Airhorn Gasket                      | 72       | Float & Tab Assembly                         |  |
| 73          | Float Shaft                         | 74       | Nozzle Bar Screw                             |  |
| 75          | Nozzle Bar Screw Gasket             | 76       | Nozzle Bar Assembly                          |  |
| 77          | Nozzle Bar Gasket                   | 78       | Main Jet                                     |  |
| 79          | Fuel Level Plug                     | 80       | Fuel Level Plug Gasket                       |  |
| 81          | Idle Adjustment Needle              | 82       | Idle Adjustment Needle Spring                |  |
| 83          | Flange Gasket                       | 02       | Tallo / tajaotinont recodio opining          |  |