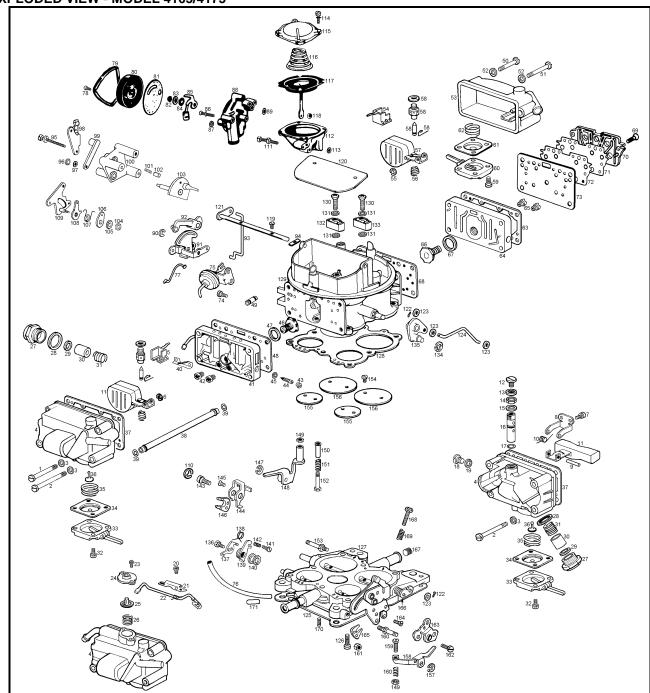

# TABLE OF CONTENTS:

| Read This First                        | 3  |
|----------------------------------------|----|
| Locating the List Number               | 3  |
| Exploded View - Model 2010             | 4  |
| Nomenclature - Model 2010              | 5  |
| Exploded View - Model 2300             | 6  |
| Nomenclature - Model 2300              | 7  |
| Exploded View - Model 2300 (3 x 2 BBL) | 8  |
| Nomenclature - Model 2300 (3 x 2 BBL)  | 9  |
| Exploded View - Model 4010             | 10 |
| Nomenclature - Model 4010              | 11 |
| Exploded View - Model 4011             | 12 |
| Nomenclature - Model 4011              | 13 |
| Exploded View - Model 4150/4160        | 14 |
| Nomenclature- Model 4150/4160          | 15 |
| Exploded View - Model 4165/4175        | 17 |
| Nomenclature - Model 4165/4175         | 17 |
| Exploded View - Model 4500             | 19 |
| Nomenclature - Model 4500              | 20 |