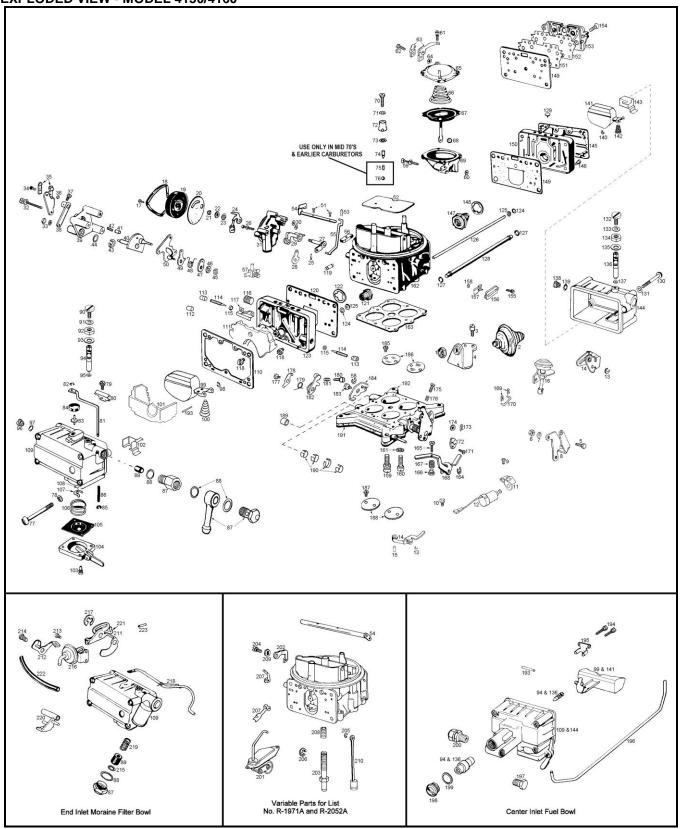

te                    | 118                          | Secondary Throttle Shaft & Lever Assembly                       |
| 119         | Secondary Throttle Return Spring            | 120                          | Throttle Return Spring Pin                                      |
| 121         | Primary Main Jet                            | 122                          | Secondary Main Jet                                              |
| 123         | Fuel Level Check Plug                       | 124                          | Fuel Level Plug Gasket                                          |
| 125         | Idle Adjustment Needle                      | 126                          | Idle Adjustment Needle Spring                                   |

#### **EXPLODED VIEW - MODEL 4150/4160**



### **NOMENCLATURE - MODEL 4150/4160**

| Choke Housing Screw   Choke Housing Screw   Choke Housing Assembly   28