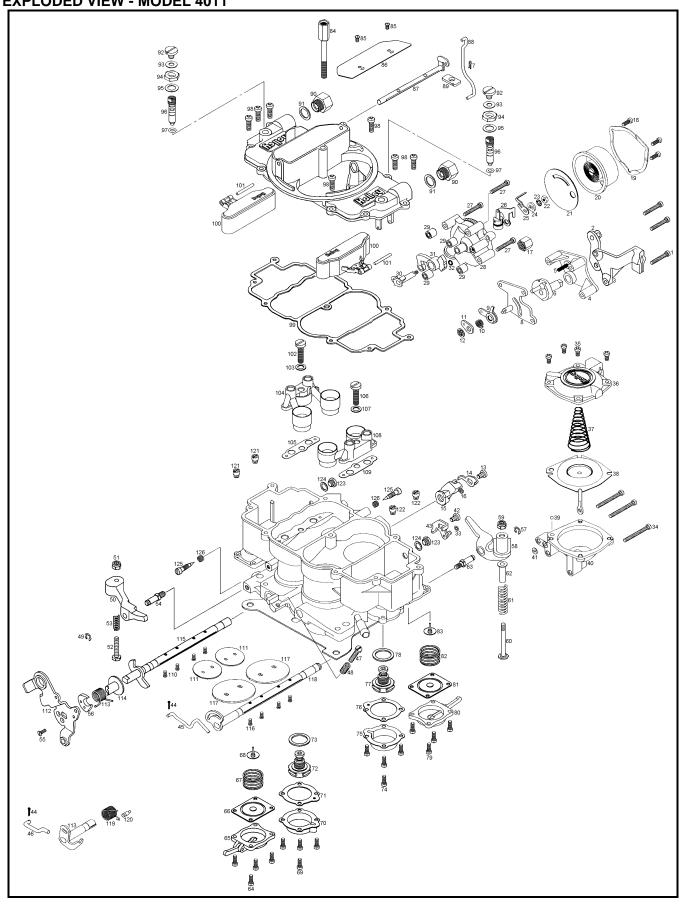

| Ref.<br>No. | Description                                                       | Ref. No. | Description                                                           |
|-------------|-------------------------------------------------------------------|----------|-----------------------------------------------------------------------|
| 1           | Fast Idle Cam Plate Screw                                         | 2        | Choke Lever and Swivel Assembly                                       |
| 3           | Fast Idle Cam Plate                                               | 4        | Fast Idle Cam Spring                                                  |
| 5           | Fast Idle Cam                                                     | 6        | Choke Rod Retainer                                                    |
| 7           | Choke Lever Back-up Plate                                         | 8        | Choke Rod Lever Molded                                                |
| 9           | Choke Lever Spring                                                | 10       | Choke Spring Retainer Washer                                          |
| 11          | Push Nut Fastener                                                 | 12       | Fast Idle Cam Lever Screw                                             |
| 13          | Cam Pickup Lever                                                  | 14       | Fast Idle Adjustment Screw                                            |
| 15          | Fast Idle Cam Lever                                               | 16       | Thermostat Cap Clamp Screw                                            |
| 17          | Thermostat Cap Clamp                                              | 18       | Thermostat & Cap Assembly Indexed                                     |
| 19          | Thermostat Cap Gasket                                             | 20       | Compression Nut                                                       |
| 21          | Choke Housing Screw                                               | 22       | Hex Nut                                                               |
| 23          | Lockwasher                                                        | 24       | Choke Thermostat Lever Spacer                                         |
| 25          | Choke Thermostat Lever                                            | 26       | Thermostat Lever & Piston Assembly                                    |
| 27          | Choke Housing & Plugs Assembly                                    | 28       | Choke Housing Shaft & Lever Assembly                                  |
| 29          | Fast Idle Cam Assembly                                            | 30       | Choke Housing Gasket                                                  |
| 31          | E-Ring Retainer                                                   | 32       | Secondary Diaphragm Housing Screw                                     |
| 33          | Secondary Diaphragm Cover Screw                                   | 34       | Secondary Diaphragm Cover                                             |
| 35          |                                                                   | 36       | Secondary Diaphragm & Link Assembly                                   |
|             | Secondary Diaphragm Spring Check Ball                             |          |                                                                       |
| 37          | Secondary Diaphragm Housing Gasket                                | 38<br>40 | Secondary Disphragm Lover Assembly                                    |
| 39          |                                                                   | 40       | Secondary Diaphragm Lever Assembly                                    |
| 41          | Cotter Pin-Throttle Connecting Rod                                |          | Secondary Connecting Rod                                              |
| 43          | Secondary Operating Link                                          | 44       | Throttle Stop Screw                                                   |
| 45          | Throttle Stop Adjustment Screw Spring                             | 46       | E-Ring Retainer                                                       |
| 47          | Pump Operating lever Assembly                                     | 48       | Fiber Locking Nut                                                     |
| 49          | Pump Lever Adjustment Screw                                       | 50       | Pump Lever Adjustment Screw Spring                                    |
| 51          | Pump Lever Stud                                                   | 52       | Pump Cam Screw                                                        |
| 53          | Pump Cam                                                          | 54       | Throttle Plate Screw                                                  |
| 55          | Primary Throttle Plate                                            | 56       | Secondary Throttle Plate                                              |
| 57          | Primary Throttle Lever                                            | 58       | Primary Throttle Return Spring                                        |
| 59          | Throttle Lever Bushing                                            | 60       | Throttle Shaft & Stop Lever Assembly                                  |
| 61          | Secondary Throttle Shaft & Stop Lever Assembly (Vacuum Secondary) | 62       | Secondary Throttle Shaft & Stop Lever Assembly (Mechanical Secondary) |
| 63          | Throttle Return Spring                                            | 64       | Throttle Return Spring Pin                                            |
| 65          | Pump Diaphragm Cover Screw                                        | 66       | Accelerator Pump Diaphragm Cover Assembly                             |
| 67          | Accelerator Pump Diaphragm Assembly                               | 68       | Pump Diaphragm Return Spring                                          |
| 69          | Pump Check Valve                                                  | 70       | Power Valve Cover Screw                                               |
| 71          | Power Valve Cover                                                 | 72       | Power Valve Cover Gasket                                              |
| 73          | Power Valve - Primary                                             | 74       | Power Valve - Secondary                                               |
| 75          | Power Valve Gasket                                                | 76       | Choke Shaft and Lever Assembly                                        |
| 77          | Choke Rod                                                         | 78       | Choke Rod Seal                                                        |
| 79          | Choke Plate                                                       | 80       | Air Cleaner Stud                                                      |
| 81          | Fuel Inlet Fitting                                                | 82       | Fuel Inlet Fitting Gasket                                             |
| 83          | Fuel Valve Seat Screw                                             | 84       | Seat Lock Screw Gasket                                                |
| 85          | Fuel Valve Seat Lock Nut                                          | 86       | Needle & Seat Adjustment Nut Gasket                                   |
| 87          | Fuel Inlet Needle & Seat Assembly                                 | 88       | O-Ring Seal                                                           |
| 89          | Air Horn Screw                                                    | 90       | Airhorn Gasket                                                        |
| 91          | Float & Tab Assembly                                              | 92       | Float Shaft                                                           |
| 93          | Nozzle Bar Screw - Primary                                        | 94       | Nozzle Bar Screw - Secondary                                          |
| 95          | Nozzle Bar Screw Gasket                                           | 96       | Primary Nozzle Bar Assembly                                           |
| 97          | Secondary Nozzle Bar Assembly                                     | 98       | Nozzle Bar Gasket                                                     |
| 99          | Primary Main Jet                                                  | 100      | Secondary Main Jet                                                    |
| 101         | Fuel Level Check Plug                                             | 102      | Fuel Level Plug Gasket                                                |
| 103         | Idle Adjustment Needle                                            | 104      | Idle Adjustment Needle Spring                                         |
| 105         | Flange Gasket                                                     |          | , ,                                                                   |

| Ref.<br>No. | Description                                 | Ref. No.                     | Description                                                     |
|-------------|---------------------------------------------|------------------------------|-----------------------------------------------------------------|
| 1           | Fast Idle Cam Plate Screw                   | 2                            | Choke Lever and Swivel Assembly                                 |
| 3           | Choke Control Bracket                       | 4                            | Fast Idle Cam Plate                                             |
| 5           | Fast Idle Cam Spring                        | 6                            | Fast Idle Cam                                                   |
| 7           | Choke Rod Retainer                          | 8                            | Choke Lever Back-up Plate                                       |
| 9           | Choke Rod Lever Molded                      | 10                           | Choke Lever Spring                                              |
| 11          | Choke Spring Retainer Washer                | 12                           | Push Nut Fastener                                               |
| 13          | Fast Cam Lever Screw & Lockwasher           | 14                           | Cam Pick-up Lever                                               |
| 15          | Fast Idle Cam Lever                         | 16                           | Fast Idle Cam Adjustment Screw                                  |
| 17          | Compression Nut                             | 18                           | Thermostat Cap Clamp Screw                                      |
| 19          | Thermostat Cap Clamp                        | 20                           | Thermostat & cap Assembly Indexed                               |
| 21          | Thermostat Cap Gasket                       | 22                           | Hex Nut                                                         |
| 23          | Lockwasher                                  | 24                           | Choke Thermostat Lever Spacer                                   |
| 25          | Choke Thermostat Lever                      | 26                           | Thermostat Lever and Piston Assembly                            |
| 27          | Choke Housing Screw                         | 28                           | Choke Housing                                                   |
| 29          | Choke Housing Spacer Fast Idle Cam Assembly | 30<br>32                     | Choke Housing Shaft & Lever Assembly Choke Housing Gasket       |
| 31          | E-Ring Retainer                             | -                            |                                                                 |
| 33<br>35    | Secondary Diaphragm Cover Screw             | 34<br>36                     | Secondary Diaphragm Housing Screw Secondary Diaphragm Cover     |
|             |                                             | 38                           |                                                                 |
| 37<br>39    | Secondary Diaphragm Spring Check Ball       | 40                           | Secondary Diaphragm & Link Assembly Secondary Diaphragm Housing |
| 41          | Secondary Diaphragm Housing Gasket          | 40                           | Secondary Diaphragm Lever Screw & Lockwasher                    |
| 43          | Secondary Diaphragm Lever Assembly          | 44                           | Cotter Pin - Throttle Connecting Rod                            |
| 45          | Secondary Connecting Rod                    | 46                           | Secondary Operating Link                                        |
| 47          | Throttle Stop Screw                         | 48                           | Throttle Stop Adjusting Screw Spring                            |
| 49          | E-Ring Retainer                             | 50                           | Pump Operating Lever Assembly                                   |
| 51          | Fiber Locking Nut                           | 52                           | Pump Lever Adjustment Screw                                     |
| 53          | Pump Lever Adjustment Screw Spring          | 54                           | Pump Lever Stud                                                 |
| 55          | Pump Cam Screw                              | 56                           | Pump Cam                                                        |
| 57          | E-Ring Retainer                             | 58                           | Secondary Pump Operating Lever Assembly                         |
| 59          | Fiber Locking Nut                           | 60                           | Secondary Pump Lever Adjustment Screw                           |
| 61          | Pump Lever Adjustment Screw Spring          | 62                           | Pump Lever Adjustment Screw Sleeve                              |
| 63          | Pump Lever Stud 64                          |                              | Pump Diaphragm Cover Screw                                      |
| 65          | Accelerator Pump Diaphragm Cover Assembly   | 66                           | Accelerator Pump Diaphragm Assembly                             |
| 67          | Pump Diaphragm Return Spring                |                              |                                                                 |
| 69          | Power Valve Cover Screw                     | 70                           | Power Valve Cover                                               |
| 71          | Power Valve Cover Gasket                    | 72                           | Power Valve - Primary                                           |
| 73          | Power Valve Gasket                          | 74                           | Power Valve Cover Screw                                         |
| 75          | Power Valve Cover                           | 76                           | Power Valve Cover Gasket                                        |
| 77          | Power Valve - Secondary                     | 78                           | Power Valve Gasket                                              |
| 79          | Pump Diaphragm Cover Screw                  | 80                           | Accelerator Pump Diaphragm Cover Assembly                       |
| 81          | Accelerator Pump Diaphragm Assembly         | 82                           | Pump Diaphragm Return Spring                                    |
| 83          | Pump Check Valve                            | 84                           | Air Cleaner Stud                                                |
| 85          | Choke Plate Screw                           | 86                           | Choke Plate                                                     |
| 87          | Choke Shaft & Lever Assembly                | 88                           | Choke Rod                                                       |
| 89          | Choke Rod Seal                              | 90                           | Fuel Mela Coat Coats                                            |
| 91          | Fuel Inlet Fitting Gasket                   | 92                           | Fuel Valve Seat Lock Nut                                        |
| 93          | Seat Lock Screw Gasket                      | 94                           | Fuel Valve Seat Lock Nut                                        |
| 95<br>97    | Needle and Seat Adjusting Nut Gasket        | 96<br>98                     | Fuel Inlet Needle & Seat Assembly Airhorn Screw                 |
| 97          | O-Ring<br>Airhorn Gasket                    | 100                          | Float and Tab Assembly                                          |
| 101         | Float Shaft                                 | 100                          | Nozzle Bar Screw - Primary                                      |
| 103         | Nozzle Bar Screw Gasket                     | 102                          | Primary Nozzle Bar Assembly                                     |
| 105         | Nozzle Bar Gasket                           | Nozzle Bar Screw - Secondary |                                                                 |
| 107         | Nozzle Bar Screw Gasket                     | 106<br>108                   | Secondary Nozzle Bar Assembly                                   |
| 107         | Nozzle Bar Gasket                           | Throttle Plate Screw         |                                                                 |
| 111         | Primary Throttle Plate                      | Primary Throttle Lever       |                                                                 |
| 113         | Primary Throttle Return Spring              | 112<br>114                   | Throttle Lever Bushing                                          |
| 115         | Throttle Shaft and Stop Lever Assembly      | 116                          | Throttle Plate Screw                                            |
| 117         | Secondary Throttle Plate                    | 118                          | Secondary Throttle Shaft & Lever Assembly                       |
| 119         | Secondary Throttle Return Spring            | 120                          | Throttle Return Spring Pin                                      |
| 121         | Primary Main Jet                            | 122                          | Secondary Main Jet                                              |
| 123         | Fuel Level Check Plug                       | 124                          | Fuel Level Plug Gasket                                          |
| 125         | Idle Adjustment Needle                      | 126                          | Idle Adjustment Needle Spring                                   |