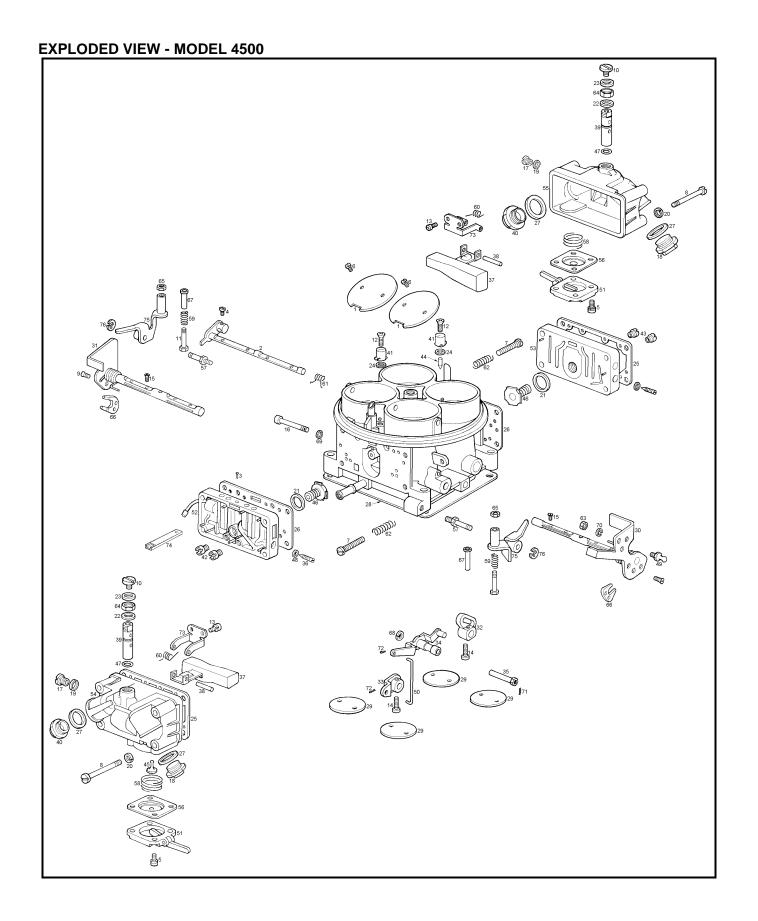

#### **READ THIS FIRST:**

This is a typical view type instruction sheet for different carburetor models, which will show more parts than are required for any one specific model. This kit may also contain universal part assortments, resulting in throw away or an excess in the number of parts that are actually required for servicing any one carburetor. In the case of duplicate gaskets or parts, compare with old pieces. To know which exploded view applies to your carburetor, locate the list number. To locate the list number, use the examples in the LOCATING THE LIST NUMBER section below. Find the list number in the SPECIFICATIONS manual included with your kit. The list numbers are grouped by model number. Use the exploded view that applies to your model of carburetor in this manual as a guide, and follow the numerical sequence in general to disassemble the unit far enough to permit cleaning and inspection. There is a nomenclature list for each model of carburetor. Use the nomenclature list to help identify the parts as you disassemble and reassemble the carburetor. Refer to the SPECIFICATIONS manual for the correct calibration numbers during reassembly. Use the REBUILD AND ADJUSTMENT manual during the reassembly for a step by step guide for performing each of the adjustments.

#### LOCATING THE LIST NUMBER:

The List number for a Model 2010, 2300, 4010, 4011, 4150, 4160, 4165, or 4175 carburetor can be found on the **right side of choke air horn**. The List number for the 4500 can be found on the top of the main body casting. Below the list number is a date code that will contain no more than four (4) digits. See Figures below.