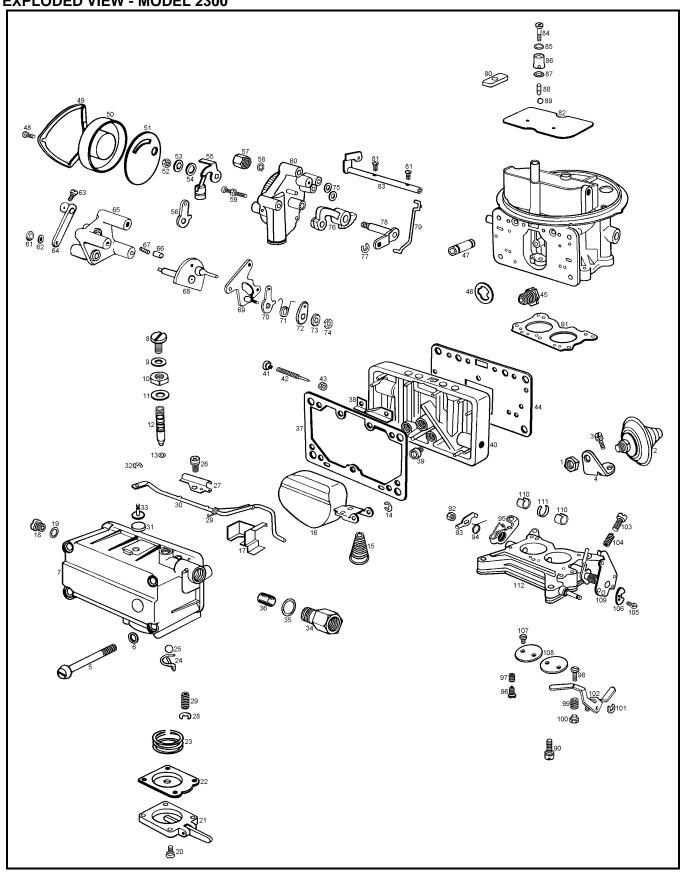

| Ref.<br>No. | Description                         | Ref. No. | Description                           |  |
|-------------|-------------------------------------|----------|---------------------------------------|--|
| 1           | Dashpot Locknut                     | 2        | Dashpot Assembly                      |  |
| 3           | Dashpot Bracket Screw               | 4        | Dashpot Bracket                       |  |
| 5           | Fuel Bowl Screw                     | 6        | Bowl Screw Gasket                     |  |
| 7           | Fuel Bowl Assembly                  | 8        | Fuel Valve Seat Lockscrew             |  |
| 9           | Lockscrew Gasket                    | 10       | Fuel Valve Seat Adjustment Nut        |  |
| 11          | Adjustment Nut Gasket               | 12       | Fuel Valve Assembly                   |  |
| 13          | Fuel Valve O-Ring Seal              | 14       | Float Retainer                        |  |
| 15          | Float Spring                        | 16       | Float Assembly                        |  |
| 17          | Fuel Inlet Baffle                   | 18       | Fuel Inlet Check Plug                 |  |
| 19          | Check Plug Gasket                   | 20       | Accelerator Pump Cover Screw          |  |
| 21          | Accelerator Pump Cover              | 22       | Pump Diaphragm                        |  |
| 23          | Diaphragm Return Spring             | 24       | Check Ball Retainer                   |  |
| 25          | Check Ball                          | 26       | Vent Rod Clamp Screw                  |  |
| 27          | Vent Rod Clamp                      | 28       | Vent Rod Spring Retainer              |  |
| 29          | Vent Rod Spring                     | 30       | Vent Rod                              |  |
| 31          | Vent Cap                            | 32       | Vent Valve Retainer                   |  |
| 33          | Vent Valve                          | 34       | Fuel Inlet Fitting                    |  |
| 35          | Inlet Fitting Gasket                | 36       | Inlet Filter Screen                   |  |
| 37          | Fuel Bowl Gasket                    | 38       | Metering Body Vent Baffle             |  |
|             | Main Metering Jet                   |          | metering Body Vent Baine              |  |
| 39          | 9                                   | 40       | 0 ,                                   |  |
| 41          | Idle Limiter Cap                    | 42       | Idle Needle                           |  |
| 43          | Idle Needle Seal                    | 44       | Metering Body Gasket                  |  |
| 45          | Power Valve                         | 46       | Power Valve Gasket                    |  |
| 47          | Pump Transfer Tube                  | 48       | Thermostat Housing Clamp Screw        |  |
| 49          | Thermostat Housing Clamp            | 50       | Thermostat Housing Assembly           |  |
| 51          | Thermostat Housing Gasket           | 52       | Thermostat Shaft Nut                  |  |
| 53          | Shaft Nut Lockwasher                | 54       | Spacer                                |  |
| 55          | Choke Thermostat Lever and Assembly | 56       | Choke Thermostat Lever                |  |
| 57          | Heat Tube Nut                       | 58       | Heat Tube Screen                      |  |
| 59          | Choke Housing Screw                 | 60       | Choke Housing Assembly                |  |
| 61          | Control Lever Nut                   | 62       | Lockwasher                            |  |
| 63          | Swivel Screw                        | 64       | Choke Lever & Swivel Assembly         |  |
| 65          | Fast Idle Cam Plate                 | 66       | Fast Idle Cam Plunger                 |  |
| 67          | Plunger Spring                      | 68       | Fast Idle Cam & Shaft Assembly        |  |
| 69          | Back-up Plate & Stud Assembly       | 70       | Choke Rod Lever & Bushing Assembly    |  |
| 71          | Choke Spring                        | 72       | Spring Washer                         |  |
| 73          | Back-up Plate Stud Nut Lockwasher   | 74       | Stud Nut                              |  |
| 75          | Choke Housing Gasket                | 76       | Fast Idle Cam                         |  |
| 77          | Choke Link Retainer                 | 78       | Choke Housing Shaft & Lever           |  |
| 79          | Choke Link                          | 80       | Choke Link Seal                       |  |
| 81          | Choke Plate Screw                   | 82       | Choke Plate                           |  |
| 83          | Choke Shaft and Lever               | 84       | Pump Discharge Nozzle Screw           |  |
| 85          | Discharge Nozzle Gasket             | 86       | Pump Discharge Nozzle                 |  |
| 87          | Discharge Nozzle Gasket             | 88       | Pump Discharge Weight                 |  |
| 89          | Pump Discharge Ball                 | 90       | Throttle Body to Main Body Screw      |  |
| 91          | Throttle Body Gasket                | 92       | Fast Idle Cam Lever Screw             |  |
| 93          | Fast Idle Pick-up Lever             | 94       | Fast Idle Cam Lever Spring            |  |
| 95<br>95    | Fast Idle Cam Lever                 | 96       | Fast Idle Cam Lever Screw             |  |
| 95<br>97    |                                     |          | Pump Operating Lever Adjustment Screw |  |
|             | Lever Screw Spring                  | 98       | , , ,                                 |  |
| 99          | Adjustment Screw Spring             | 100      | Adjustment Screw Nut                  |  |
| 101         | Pump Operating Lever Retainer       | 102      | Pump Operating Lever                  |  |
| 103         | Throttle Stop Screw                 | 104      | Stop Screw Spring                     |  |
| 105         | Pump Cam Lock Screw                 | 106      | Pump Cam                              |  |
| 107         | Throttle Plate Screw                | 108      | Throttle Plate                        |  |
| 109         | Throttle Shaft & Lever              | 110      | Throttle Shaft Bearing                |  |
| 111         | Throttle Shaft Bearing - Center     | 112      | Flange Gasket                         |  |