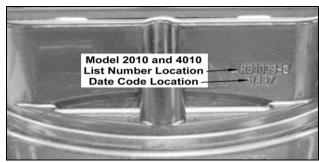

#### LOCATING THE LIST NUMBER:

The List number for a Model 2010, 2300, 4010, 4011, 4150, 4160, 4165, or 4175 carburetor can be found on the **right side of choke air horn**. The List number for the 4500 can be found on the top of the main body casting. Below the list number is a date code that will contain no more than four (4) digits. See Figures below.