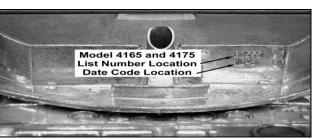

#### LOCATING THE LIST NUMBER:

The List number for a Model 2010, 2300, 4010, 4011, 4150, 4160, 4165, or 4175 carburetor can be found on the **right side of choke air horn**. The List number for the 4500 can be found on the top of the main body casting. Below the list number is a date code that will contain no more than four (4) digits. See Figures below.