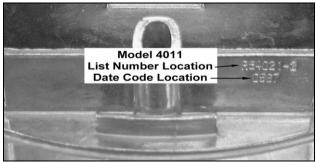

#### LOCATING THE LIST NUMBER:

The List number for a Model 2010, 2300, 4010, 4011, 4150, 4160, 4165, or 4175 carburetor can be found on the **right side of choke air horn**. The List number for the 4500 can be found on the top of the main body casting. Below the list number is a date code that will contain no more than four (4) digits. See Figures below.