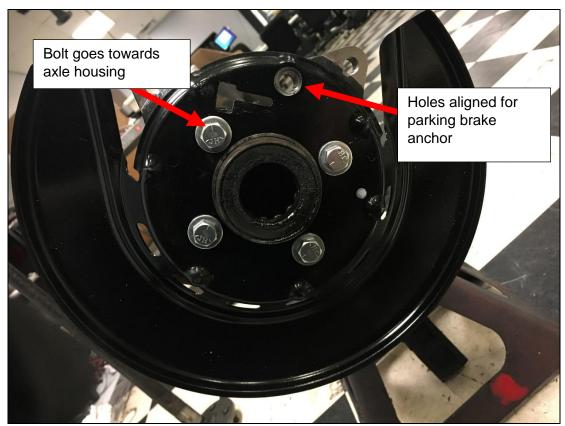

## **INSTALLATION:**

- 1. Before beginning, note that two identical caliper brackets are intentionally included in order to clear a staggered shock setup.
- 2. These brackets are designed to work with C3 Corvette style brakes.
- Brake caliper brackets are designed to work with stock length axles.
  - 0.050" thick shims have been included to accommodate for aftermarket axles, or variations in axle housing length.
  - 3. Install caliper bracket onto axle with dust shield as shown (Figure 1).

Figure 1

4. Torque (4) 3/8ths nuts to 37ft/lbs.

© 2019 REKUDO, Inc. All rights reserved. Tous Droits Réservés.

199R11982 Date: 12-5-19