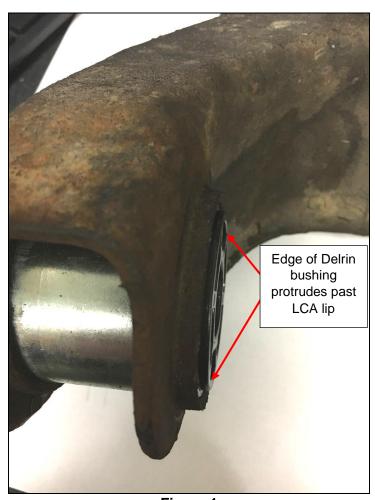

## **BUSHING INSTALLATION NOTES:**

- Support the inside of the control arm with a piece of metal or wood while removing the factory bushings and installing the new Rekudo Delrin bushings. Failure to do so will result in the control arm collapsing on itself.
- Install the outer metal shell first, then press the Delrin insert into the shell, and followed by the inner metal sleeve. This will eliminate any chance of the Delrin cracking upon installation.
- Due to production variances, in some cases it may be necessary to install a thin washer between the LCA Delrin bushing and the vehicle frame. After installing the bushings, verify that the Delrin protrudes out past the metal lip of the control arm, as shown. If not, add a washer for clearance (**Figure 1**).
- There are several combinations of upper and lower control arm bushings that 2<sup>nd</sup> Gen F-bodies use, depending on the year. Measure your factory bushings, and consult the chart below to select the correct Delrin replacements to install: