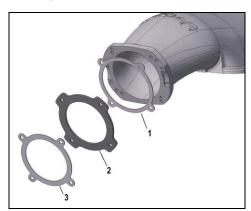

### Parts List:

- 1. Gasket, Sealing Plate
- 2. Plate, Hemi 80mm Throttle Sealing
- 3. Gasket, Hemi 80mm Throttle Valve
- 4. Gasket, Hemi 92mm Throttle Valve (not shown)

## Application:

The parts shown below are needed for proper sealing when using a Hemi 80mm throttle valve with your Hi-Ram Plenum Top.

When using a 92mm throttle valve, only the included gasket for the 92mm valves is needed.