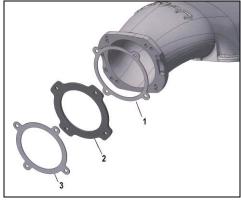

### Parts List:

- 1. Gasket, Sealing Plate
- 2. Plate, Hemi 80mm Throttle Sealing
- 3. Gasket, Hemi 80mm Throttle Valve
- 4. Gasket, Hemi 92mm Throttle Valve (not shown)

## Application:

The parts shown below are needed for proper sealing when using a Hemi 80mm throttle valve with your Hi-Ram Plenum Top.

When using a 92mm throttle valve, only the included gasket for the 92mm valves is needed.