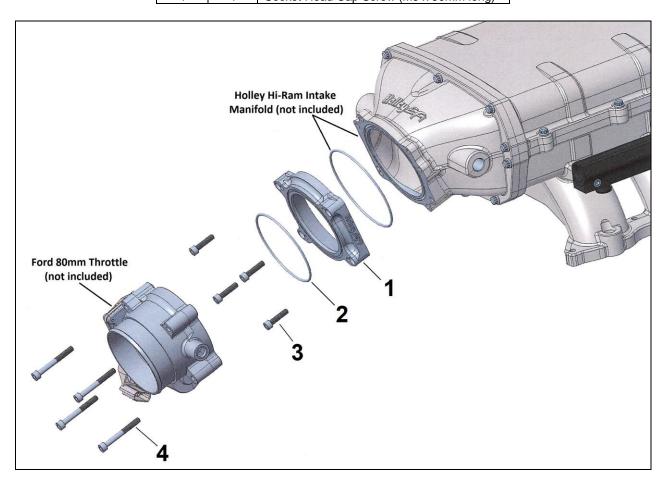

## **INSTALLATION KIT CONTENTS:**

| Item | Qty. | Description                            |
|------|------|----------------------------------------|
| 1    | 1    | Throttle Body Adapter                  |
| 2    | 1    | O-Ring Seal                            |
| 3    | 4    | Socket Head Cap Screw (M6 x 25mm long) |
| 4    | 4    | Socket Head Cap Screw (M6 x 50mm long) |

## **INSTALLATION INSTRUCTIONS:**

- 1. Apply silicone lubricant to the O-ring seal and install into the groove of the throttle body adapter.
- 2. Attach the throttle body adapter to the intake manifold with the 25mm long screws. Torque screws in 2 stages. Stage 1 torque to 90 inch-pounds. Stage 2 tighten an additional 45 degrees.
- 3. Attach the throttle body to the adapter with the 50mm long screws. Torque screws in 2 stages. Stage 1 torque to 90 inchpounds. Stage 2 tighten an additional 45 degrees.