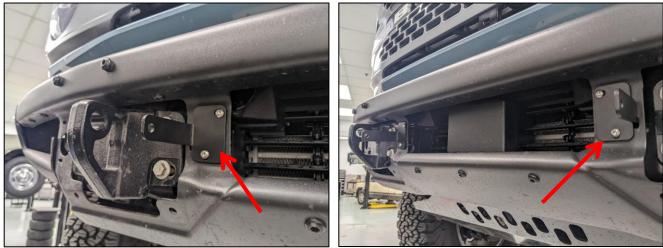

## **INSTALLATION:**

1. Using your pry tool, release the two-part push pins from the plastic trim surrounding the front tow hooks (4 per side) (**Figure 1**).

Figure 1

2. Mount your light bar brackets to the existing holes in the front bumper, using the supplied hardware. Brackets are side specific, but are slotted for adjustability (**Figures 2 and 3**).

Figure 2

Figure 3

3. Attach your Bright Earth 20" Curved Lightbar with the fasteners included (**Figure 4**).

Figure 4

4. The plastic trim pieces removed in step one may be discarded or, if desired, trimmed to clear the brackets and reinstalled.