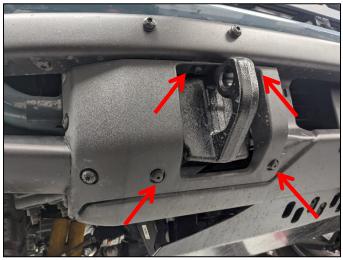

## **INSTALLATION:**

1. Using your pry tool, release the two-part push pins from the plastic trim surrounding the front tow hooks (4 per side) (**Figure 1**).

Figure 1

2. Mount your light bar brackets to the existing holes in the front bumper, using the supplied hardware. Brackets are side specific, but are slotted for adjustability (**Figures 2 and 3**).