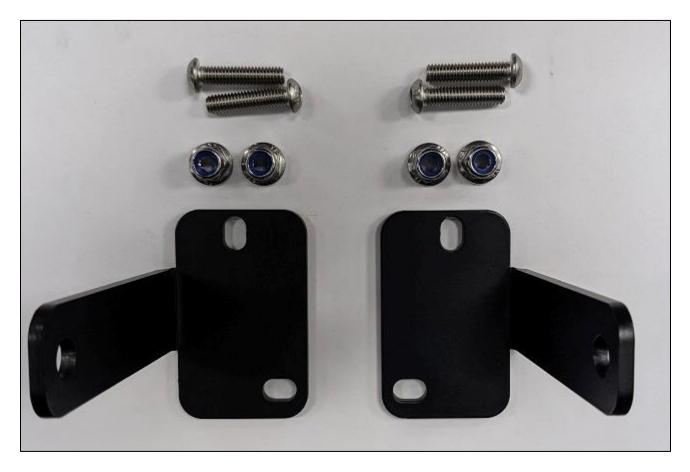

## **INCLUDED HARDWARE**:

| Qty. | Description                     |
|------|---------------------------------|
| 2    | Light Bar Brackets              |
| 4    | M6 x 1.0mm Nylon-Insert Locknut |
| 4    | M6 x 1.0 x 30mm Allen Head Bolt |

## **INSTALLATION:**

1. Using your pry tool, release the two-part push pins from the plastic trim surrounding the front tow hooks (4 per side) (**Figure 1**).

Figure 1

2. Mount your light bar brackets to the existing holes in the front bumper, using the supplied hardware. Brackets are side specific, but are slotted for adjustability (**Figures 2 and 3**).