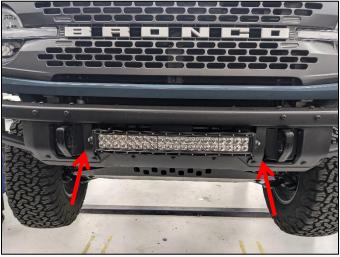

Figure 2

Figure 3

3. Attach your Bright Earth 20" Curved Lightbar with the fasteners included (**Figure 4**).

Figure 4

4. The plastic trim pieces removed in step one may be discarded or, if desired, trimmed to clear the brackets and reinstalled.