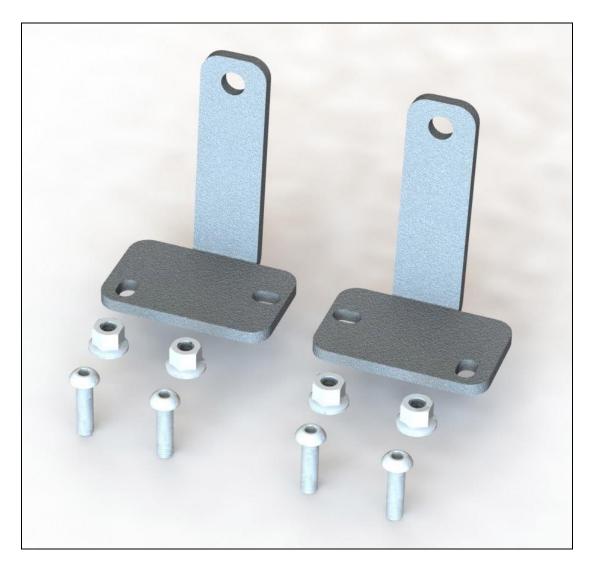

## **INCLUDED HARDWARE**:

| Qty. | Description                     |
|------|---------------------------------|
| 2    | Light Bar Brackets              |
| 4    | M6 x 1.0mm Nylon-Insert Locknut |
| 4    | M6 x 1.0 x 30mm Allen Head Bolt |

## **INSTALLATION:**

1. Using your pry tool, release the two-part push pins from the plastic trim surrounding the front tow hooks (4 per side) (**Figure 1**).

Figure 1

2. Mount your light bar brackets to the existing holes in the front bumper, using the supplied hardware. Brackets are side specific, but are slotted for adjustability (**Figures 2 and 3**).