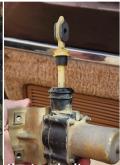

Remove the solenoid by removing the two bolts on the door, and pushing the top of the Door Lock Rod inside the door.

Attach the popper rod extension using the hardware supplied with your power door lock supplement.