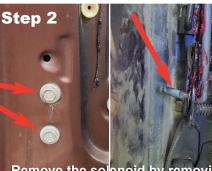

Remove the solenoid by removing the two bolts on the door, and pushing the top of the Door Lock Rod inside the door.

Attach the popper rod extension using the hardware supplied with your power door lock supplement.