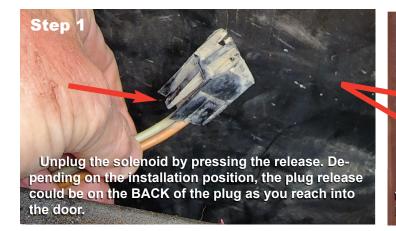

## **Power Door Lock Supplement**

If your truck came equipped with Power Door Locks, you will need to complete the following steps BEFORE installing your new One-Piece Glass. This mod can be performed any time PRIOR to installing your new glass.

Remove the solenoid by removing the two bolts on the door, and pushing the top of the Door Lock Rod inside the door.

Attach the popper rod extension using the hardware supplied with your power door lock supplement.