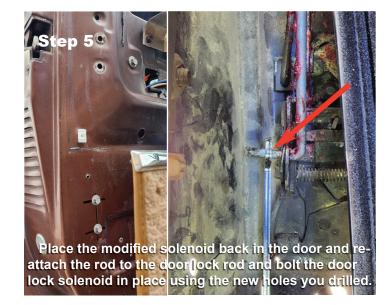

Remove the solenoid by removing the two bolts on the door, and pushing the top of the Door Lock Rod inside the door.

Attach the popper rod extension using the hardware supplied with your power door lock supplement.