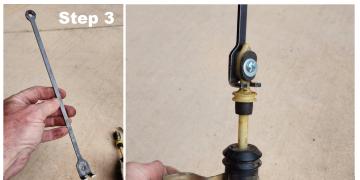

Mark a new pair of holes exactly 9.5" below the original holes and drill them out with a 5/16" drill bit.

© 2022 BROTHERS All rights reserved. This manual or any portion thereof may not be reproduced or used in any manner without the express written permission of BROTHERS