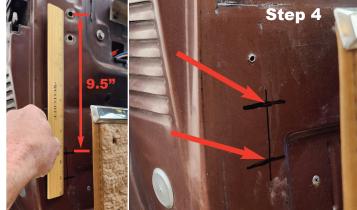

Mark a new pair of holes exactly 9.5" below the original holes and drill them out with a 5/16" drill bit.

© 2022 BROTHERS All rights reserved. This manual or any portion thereof may not be reproduced or used in any manner without the express written permission of BROTHERS