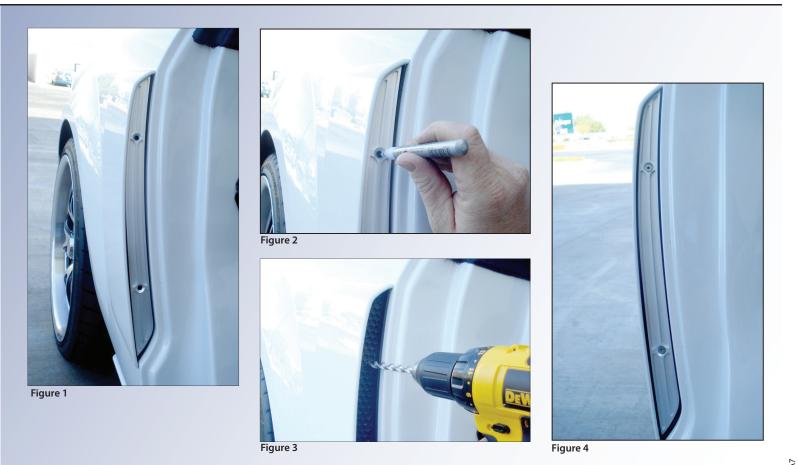

#### INSTALLATION

- 1. Lay billet side scoop insert into scoop on car. Position appropriately. Figure 1
- 2. Mark holes to be drilled. Figure 2
- 3. Using 5/16" bit, drill two hole locations. Figure 3
- 4. Insert rubber nut pieces into holes.
- 5. Position billet side scoop into place again and bolt into place. a. Start both bolts and then press insert firmly into scoop while tightening bolts. Figure 4