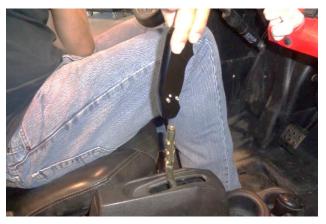

We highly recommend that you retain all factory parts.

 Turn off your vehicle's ignition and set the parking brake. Carefully remove the stock shifter handle cap with a flat tip screwdriver or plastic trim tool.

2. Remove the shifter handle screw, then pull the handle off the shifter lever.

3. Thread the 4 set screws (Item 5) about 2-3 turns into the shifter handle body (1). (Two screws each side.)

4. Slide the shifter handle body all the way onto the shifter lever.