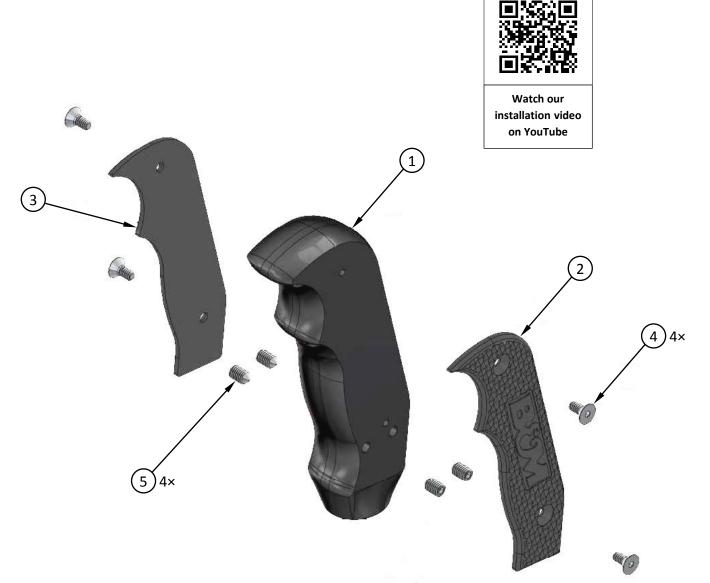

#### **PARTS LIST**

| ITEM NO. | PART NO.   | DESCRIPTION                                             |   |   |     |      |   |     |          | QTY. |
|----------|------------|---------------------------------------------------------|---|---|-----|------|---|-----|----------|------|
| 1        | 4001717-88 | MAGNUM GRIP SHIFTER HANDLE BODY, POLARIS RZR            |   |   |     |      |   |     |          | 1    |
| 2        | 4001492-88 | MAGNUM GRIP SHIFTER PLATE, LEFT, DIAMOND KNURL – BLACK  |   |   |     |      |   |     | 1        |      |
|          | 4001724-88 | п                                                       | " | " | "   | "    | " | "   | – BLUE   |      |
|          | 4001732-88 | п                                                       | " | " | II. | II.  | " | "   | – GREEN  |      |
|          | 4001730-88 | п                                                       | " | " | II. | II.  | " | "   | – ORANGE |      |
|          | 4001726-88 | п                                                       | " | " | II  | II.  | " | "   | – RED    | 1    |
|          | 4001734-88 | п                                                       | " | " | "   | "    | " | "   | – WHITE  |      |
|          | 4001728-88 | II.                                                     | " | " | "   | "    | " | "   | – YELLOW |      |
| 3        | 4001495-88 | MAGNUM GRIP SHIFTER PLATE, RIGHT, DIAMOND KNURL – BLACK |   |   |     |      |   |     |          | 1    |
|          | 4001725-88 | 11                                                      | " | " | "   | ıı . | " | "   | – BLUE   |      |
|          | 4001733-88 | 11                                                      | " | " | "   | ıı   | " | ıı  | – GREEN  |      |
|          | 4001731-88 | 11                                                      | " | " | "   | "    | " | "   | – ORANGE |      |
|          | 4001727-88 | 11                                                      | " | " | "   | ıı   | " | 11  | – RED    |      |
|          | 4001735-88 | 11                                                      | " | " | "   | II . | " | ıı  | – WHITE  |      |
|          | 4001729-88 | "                                                       | " | " | "   | II . | " | II. | – YELLOW |      |
| 4        | 3401537-00 | SCREW, SOCKET, FLAT HEAD, 6-32 × 5/16", STAINLESS       |   |   |     |      |   |     |          | 4    |
| 5        | 3401538-00 | SET SCREW, CONE POINT, 10-32 × 5/16", 18-8 SS           |   |   |     |      |   |     |          | 4    |

**Before starting,** take a moment to read and understand these instructions for your B&M Magnum Grip Shifter Handle. Use the parts drawing and list to verify your kit's contents. In the unlikely event of missing parts, please contact B&M Technical Support for replacements.

2. Remove the shifter handle screw, then pull the handle off the shifter lever.

3. Thread the 4 set screws (Item 5) about 2-3 turns into the shifter handle body (1). (Two screws each side.)

4. Slide the shifter handle body all the way onto the shifter lever.

5. Tighten all 4 set screws to secure the shifter handle to the shifter lever.

6. Install the left and right side plates (2) and (3) with the 4 flathead screws (4). (Two screws each side.)

Congratulations, the installation of your B&M Magnum Grip Shifter Handle is now complete!