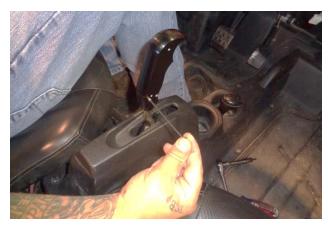

2. Remove the shifter handle screw, then pull the handle off the shifter lever.

3. Thread the 4 set screws (Item 5) about 2-3 turns into the shifter handle body (1). (Two screws each side.)

4. Slide the shifter handle body all the way onto the shifter lever.