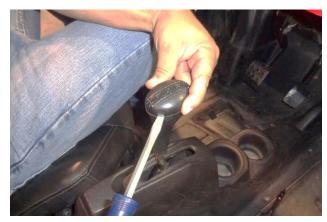

We highly recommend that you retain all factory parts.

 Turn off your vehicle's ignition and set the parking brake. Carefully remove the stock shifter handle cap with a flat tip screwdriver or plastic trim tool.