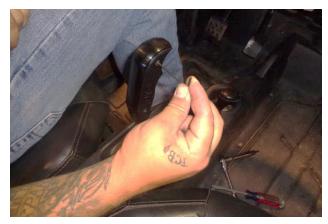

2. Remove the shifter handle screw, then pull the handle off the shifter lever.

3. Thread the 4 set screws (Item 5) about 2-3 turns into the shifter handle body (1). (Two screws each side.)

4. Slide the shifter handle body all the way onto the shifter lever.

5. Tighten all 4 set screws to secure the shifter handle to the shifter lever.

6. Install the left and right side plates (2) and (3) with the 4 flathead screws (4). (Two screws each side.)

Congratulations, the installation of your B&M Magnum Grip Shifter Handle is now complete!