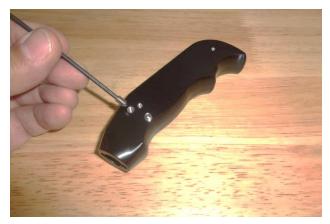

5. Tighten all 4 set screws to secure the shifter handle to the shifter lever.

6. Install the left and right side plates (2) and (3) with the 4 flathead screws (4). (Two screws each side.)

Congratulations, the installation of your B&M Magnum Grip Shifter Handle is now complete!