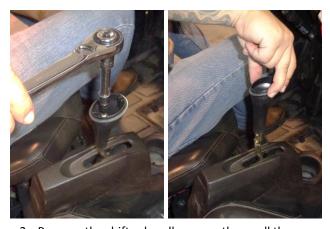

2. Remove the shifter handle screw, then pull the handle off the shifter lever.

3. Thread the 4 set screws (Item 5) about 2-3 turns into the shifter handle body (1). (Two screws each side.)

4. Slide the shifter handle body all the way onto the shifter lever.