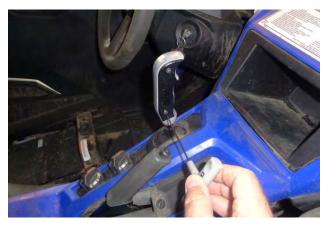

4. Thread the 4 small set screws (Item 4) about halfway into the shifter handle body (1) (two screws each side). Thread the large set screw (3) about halfway into the right side of the shifter handle body.

5. Slide the shifter handle body all the way onto the shifter lever.

6. Tighten all five set screws to secure the shifter handle to the shifter lever.

7. Install the left and right side plates (5) and (6) with the four flathead screws (2).