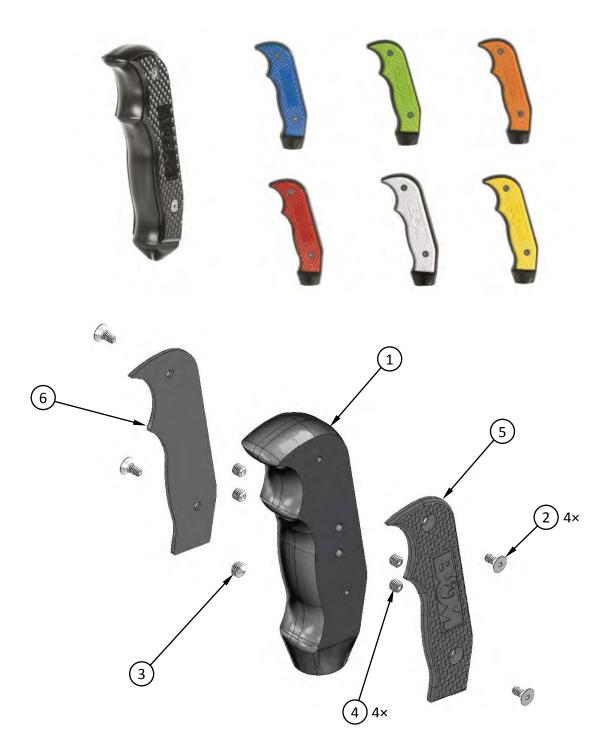

#### **PARTS LIST**

| ITEM NO. | PART NO. | DESCRIPTION                                             | QTY. |
|----------|----------|---------------------------------------------------------|------|
| 1        | 4001722  | MAGNUM GRIP SHIFTER HANDLE BODY                         | 1    |
| 2        | 3401537  | SCREW, SOCKET, FLAT HEAD, 6-32 × 5/16", STAINLESS       | 4    |
| 3        | 3401544  | SET SCREW, CONE POINT, 1/4-28 × 3/16", 18-8 SS          | 1    |
| 4        | 3401545  | SET SCREW, CUP POINT, 10-32 × 3/16", 18-8 SS            | 4    |
| 5        | 4001492  | MAGNUM GRIP SHIFTER PLATE, LEFT, DIAMOND KNURL – BLACK  | 1    |
|          | 4001724  | " " " " " - BLUE                                        |      |
|          | 4001732  | " " " " " " - GREEN                                     |      |
|          | 4001730  | " " " " " — ORANGE                                      |      |
|          | 4001726  | " " " " " - RED                                         |      |
|          | 4001734  | " " " " " —WHITE                                        | 7    |
|          | 4001728  | " " " " " — YELLOW                                      | 1    |
| 6        | 4001495  | MAGNUM GRIP SHIFTER PLATE, RIGHT, DIAMOND KNURL – BLACK | 1    |
|          | 4001725  | " " " " " — BLUE                                        |      |
|          | 4001733  | " " " " " — GREEN                                       |      |
|          | 4001731  | " " " " " — ORANGE                                      |      |
|          | 4001727  | " " " " " - RED                                         | 1    |
|          | 4001735  | " " " " " — WHITE                                       | 1    |
|          | 4001729  | " " " " " " - YELLOW                                    |      |

4. Thread the 4 small set screws (Item 4) about halfway into the shifter handle body (1) (two screws each side). Thread the large set screw (3) about halfway into the right side of the shifter handle body.

5. Slide the shifter handle body all the way onto the shifter lever.

6. Tighten all five set screws to secure the shifter handle to the shifter lever.

7. Install the left and right side plates (5) and (6) with the four flathead screws (2).