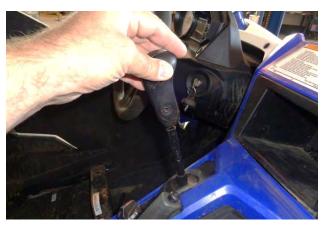

We highly recommend that you retain all factory parts.

1. <u>Turn off your vehicle's ignition and set the parking brake</u>.

2. Remove the fastener from the right side of the shifter handle.

3. Pull the shifter handle off the shifter lever.