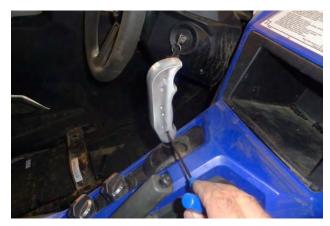

4. Thread the 4 small set screws (Item 4) about halfway into the shifter handle body (1) (two screws each side). Thread the large set screw (3) about halfway into the right side of the shifter handle body.

5. Slide the shifter handle body all the way onto the shifter lever.

6. Tighten all five set screws to secure the shifter handle to the shifter lever.

7. Install the left and right side plates (5) and (6) with the four flathead screws (2).