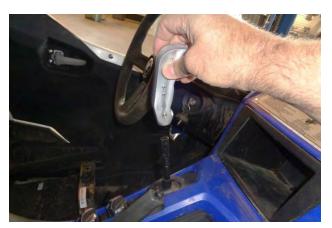

We highly recommend that you retain all factory parts.

1. <u>Turn off your vehicle's ignition and set the parking brake</u>.

2. Remove the fastener from the right side of the shifter handle.

3. Pull the shifter handle off the shifter lever.