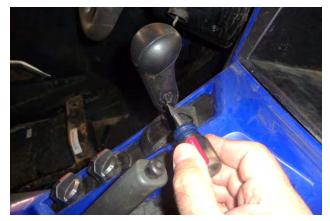

We highly recommend that you retain all factory parts.

1. <u>Turn off your vehicle's ignition and set the parking brake</u>.

2. Remove the fastener from the right side of the shifter handle.

3. Pull the shifter handle off the shifter lever.