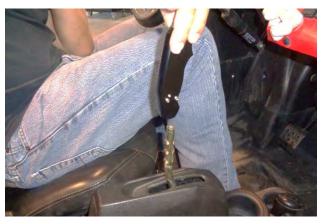

We highly recommend that you retain all factory parts.

1. <u>Turn off your vehicle's ignition and set the parking brake</u>.

2. Carefully remove the stock shifter handle cap with a flat tip screwdriver or plastic trim tool.

3. Remove the shifter handle screw, then pull the handle off the shifter lever.

4. Thread the 4 set screws (Item 5) about 2-3 turns into the shifter handle body (1). (Two screws each side.)

5. Slide the shifter handle body all the way onto the shifter lever.