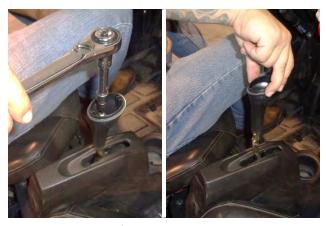

3. Remove the shifter handle screw, then pull the handle off the shifter lever.

4. Thread the 4 set screws (Item 5) about 2-3 turns into the shifter handle body (1). (Two screws each side.)

5. Slide the shifter handle body all the way onto the shifter lever.