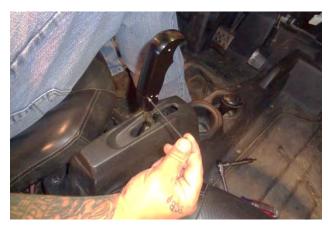

3. Remove the shifter handle screw, then pull the handle off the shifter lever.

4. Thread the 4 set screws (Item 5) about 2-3 turns into the shifter handle body (1). (Two screws each side.)

5. Slide the shifter handle body all the way onto the shifter lever.

6. Tighten all 4 set screws to secure the shifter handle to the shifter lever.

7. Install the left and right side plates (2) and (3) with the 4 flathead screws (4). (Two screws each side.)

Congratulations, the installation of your B&M Magnum Grip Shifter Handle is now complete!