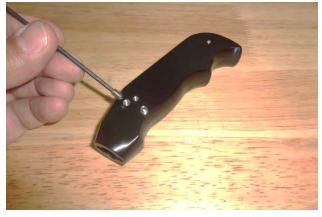

3. Remove the shifter handle screw, then pull the handle off the shifter lever.

4. Thread the 4 set screws (Item 5) about 2-3 turns into the shifter handle body (1). (Two screws each side.)

5. Slide the shifter handle body all the way onto the shifter lever.