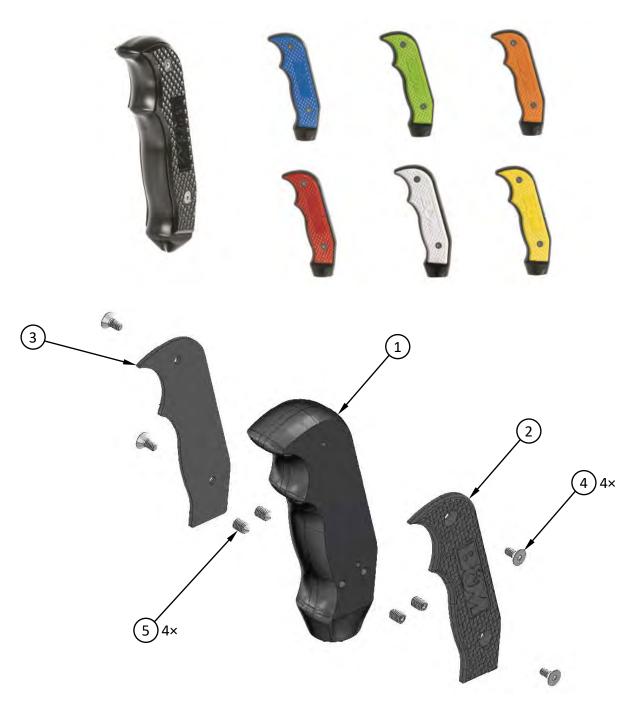

## **PARTS LIST**

| ITEM NO. | PART NO. | DESCRIPTION                                             | QTY. |
|----------|----------|---------------------------------------------------------|------|
| 1        | 4001717  | MAGNUM GRIP SHIFTER HANDLE BODY, POLARIS RZR            | 1    |
| 2        | 4001492  | MAGNUM GRIP SHIFTER PLATE, LEFT, DIAMOND KNURL – BLACK  | 1    |
|          | 4001724  | " " " " " — BLUE                                        | 1    |
|          | 4001732  | " " " " " — GREEN                                       | 1    |
|          | 4001730  | " " " " " — ORANGE                                      | ]    |
|          | 4001726  | " " " " " - RED                                         |      |
|          | 4001734  | " " " " " — WHITE                                       | 1    |
|          | 4001728  | " " " " " -YELLOW                                       | ]    |
| 3        | 4001495  | MAGNUM GRIP SHIFTER PLATE, RIGHT, DIAMOND KNURL – BLACK | 1    |
|          | 4001725  | " " " " " — BLUE                                        |      |
|          | 4001733  | " " " " " — GREEN                                       |      |
|          | 4001731  | " " " " " — ORANGE                                      | 1    |
|          | 4001727  | " " " " " — RED                                         |      |
|          | 4001735  | " " " " " -WHITE                                        |      |
|          | 4001729  | " " " " " - YELLOW                                      | 1    |
| 4        | 3401537  | SCREW, SOCKET, FLAT HEAD, 6-32 × 5/16", STAINLESS       | 4    |
| 5        | 3401538  | SET SCREW, CONE POINT, 10-32 × 5/16", 18-8 SS           | 4    |

6. Tighten all 4 set screws to secure the shifter handle to the shifter lever.

7. Install the left and right side plates (2) and (3) with the 4 flathead screws (4). (Two screws each side.)

Congratulations, the installation of your B&M Magnum Grip Shifter Handle is now complete!