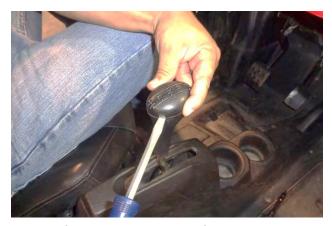

We highly recommend that you retain all factory parts.

1. <u>Turn off your vehicle's ignition and set the parking brake</u>.

2. Carefully remove the stock shifter handle cap with a flat tip screwdriver or plastic trim tool.