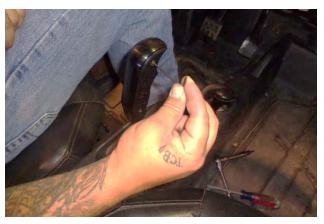

3. Remove the shifter handle screw, then pull the handle off the shifter lever.

4. Thread the 4 set screws (Item 5) about 2-3 turns into the shifter handle body (1). (Two screws each side.)

5. Slide the shifter handle body all the way onto the shifter lever.

6. Tighten all 4 set screws to secure the shifter handle to the shifter lever.

7. Install the left and right side plates (2) and (3) with the 4 flathead screws (4). (Two screws each side.)

Congratulations, the installation of your B&M Magnum Grip Shifter Handle is now complete!