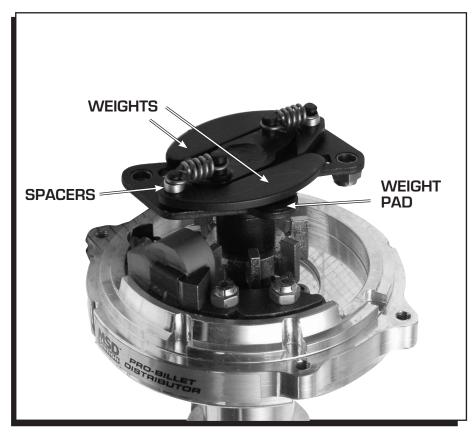

## MSD Replacement Centrifugal Advance Weight Kit PN 8628

**Parts Included:** 

2 - Weights

2 - Spacers

2 - Weight Pads

This kit is designed as an advance rebuild kit for MSD Pro-Billet Distributors (except the GM HEI).

- 1. Remove the cap and rotor.
- 2. Remove the advance springs and the small aluminum spacers from the weight pins.
- 3. Pull off the weights and the weight pads.
- 4. Push the new weight pads into place on the advance plate.
- 5. Position the new weights on the pins followed by the aluminum spacers.
- 6. Install the advance springs making sure that they seat in the groove on the pin.