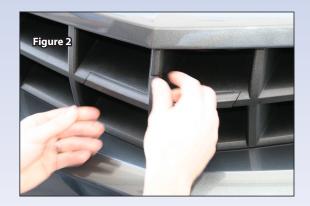

## TOOLS NEEDED FOR INSTALLATION

- None
- Firmly grip front bow tie and pull to remove while gently twisting. It is held on by a clip on each of the 4 legs of the bow tie.
  - It should pull off fairly easily. (Figure 1)
- 2. Line up 2 clips on Drake Muscle Cars Bow Tie Delete and slightly push them into OE grille. Look at all edges of the bow tie delete and make sure they are clearing the grille. Push delete as needed to clear any lips that are catching, while gently pushing the delete into position. (Figure 2)