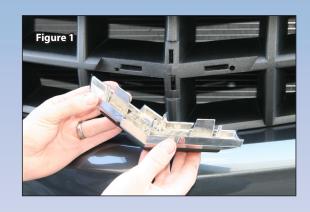

## TOOLS NEEDED FOR INSTALLATION

- None
- Firmly grip front bow tie and pull to remove while gently twisting. It is held on by a clip on each of the 4 legs of the bow tie.
  - It should pull off fairly easily. (Figure 1)
- 2. Line up 2 clips on Drake Muscle Cars Bow Tie Delete and slightly push them into OE grille. Look at all edges of the bow tie delete and make sure they are clearing the grille. Push delete as needed to clear any lips that are catching, while gently pushing the delete into position. (Figure 2)