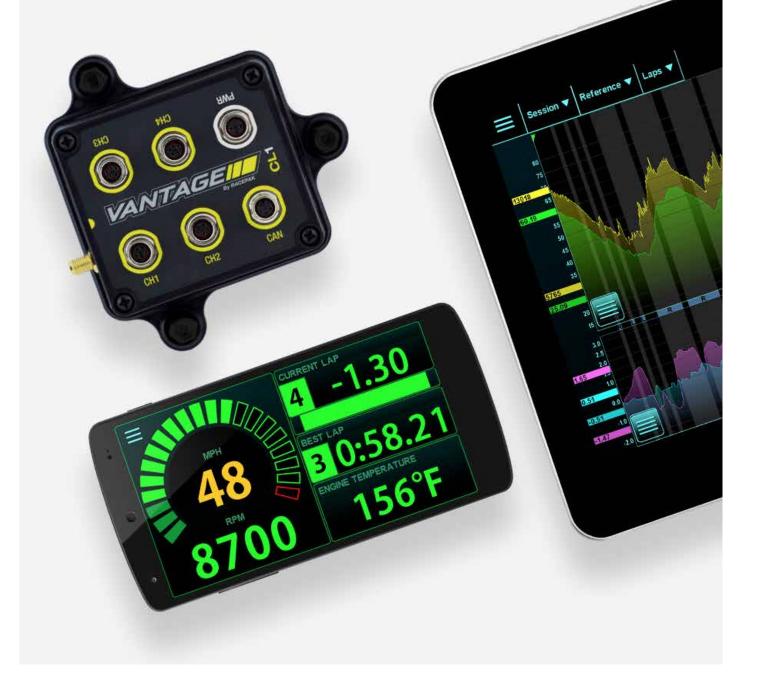

## CL1 Karting Data Kit Technical Specs

**CL1 Data Box Dimensions** 3.25" x 3.00" x 1.75" / 8.26cm x 7.62cm x 4.44 cm Weight .75lbs / 12 ounces with installed batteries Housing Injection molded plastic – water resistant **External Connectors** Four – 5 pin sensor input connectors One – 3 pin charging connector One – 6 pin CAN connector Wireless Low energy Bluetooth GPS Up to 20Hz **Power** Four – Rechargeable Ni-MH size AA batteries Inputs Eight Total – 4 Analog / 4 Digital User defined

## Sample Rate

50Hz maximum per channel User defined Mounting Three rubber isolation mounts with M6 x 1 screws **GPS** Antenna 1.25" x 1.5" x .50" / 2.84cm x 3.81cm x 1.27cm Adhesive mount 11" / 27.94cm cable length **Charging Cable and Adapter** 68" / 1.72m USB / 3 Pin **Power / RPM Harness** 52" / 1.32m main cable Molded 2 pin K Type TC connector / integrated Engine RPM input 36" / 1m Inductive Engine RPM wire