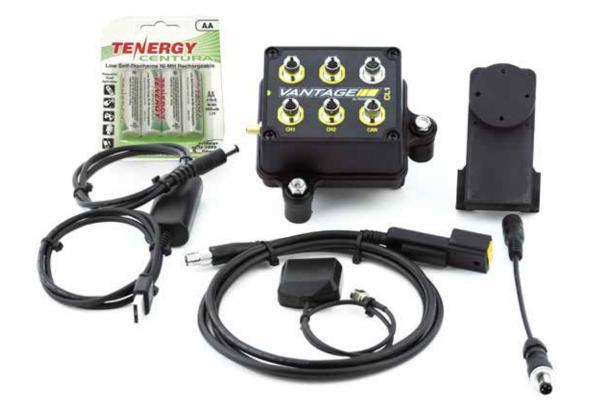

## CL1 Karting Data Kit Technical Specs

**CL1 Data Box Dimensions** 3.25" x 3.00" x 1.75" / 8.26cm x 7.62cm x 4.44 cm Weight .75lbs / 12 ounces with installed batteries Housing Injection molded plastic – water resistant **External Connectors** Four – 5 pin sensor input connectors One – 3 pin charging connector One – 6 pin CAN connector Wireless Low energy Bluetooth GPS Up to 20Hz **Power** Four – Rechargeable Ni-MH size AA batteries Inputs Eight Total – 4 Analog / 4 Digital User defined

## Sample Rate

50Hz maximum per channel User defined Mounting Three rubber isolation mounts with M6 x 1 screws **GPS** Antenna 1.25" x 1.5" x .50" / 2.84cm x 3.81cm x 1.27cm Adhesive mount 11" / 27.94cm cable length **Charging Cable and Adapter** 68" / 1.72m USB / 3 Pin **Power / RPM Harness** 52" / 1.32m main cable Molded 2 pin K Type TC connector / integrated Engine RPM input 36" / 1m Inductive Engine RPM wire