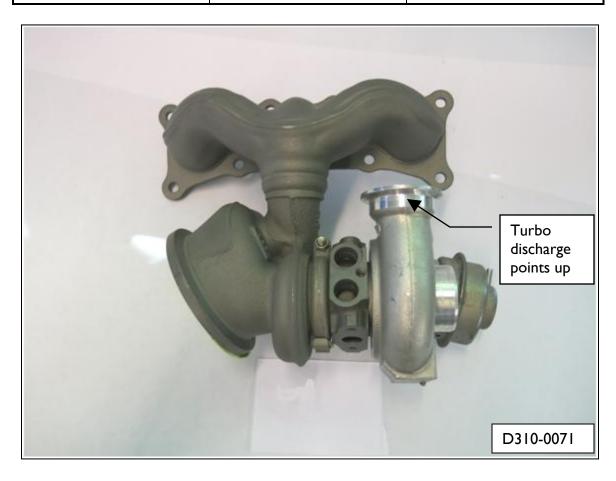

## **INSTALLATION INSTRUCTIONS**

- I. This kit a front OR rear turbocharger for your vehicle. Before beginning installation, examine the turbocharger to ensure it is correct for your vehicle:
  - Confirm the Dinan part number per the chart
  - Verify the part number on the compressor housing per the chart
  - Examine appearance per the photographs
  - Verify the inlet diameter

| Dinan P/N | P/N on Compressor<br>Housing | Vehicle applications:       |
|-----------|------------------------------|-----------------------------|
|           |                              |                             |
| D310-0071 | 7 593 015, or                | 135i front turbo, or        |
|           | 7 583 863, or                | I-M Coupe front turbo, or   |
|           | 4 564 710, or                | Z4 35i/35is front turbo, or |
|           | 7 563 685, or                | 335i front turbo            |
|           | 7 649 289                    |                             |
| D310-0072 | 7 593 017, or                | 135i rear turbo, or         |
|           | 7 583 865, or                | I-M Coupe rear turbo, or    |
|           | 4 564 712, or                | Z4 35i/35is front turbo, or |
|           | 7 563 687, or                | 335i rear turbo (right-hand |
|           | 7 649 291                    | drive + rear wheel drive    |
|           |                              | ONLY)                       |
| D310-0073 | 7 593 016, or                | 335i/xi/is rear turbo (left |
|           | 7 583 864, or                | hand drive), or `           |
|           | 4 564 711, or                | 335xi rear turbo (right-    |
|           | 7 563 686, or                | hand drive)                 |
|           | 7 649 290                    | ,                           |