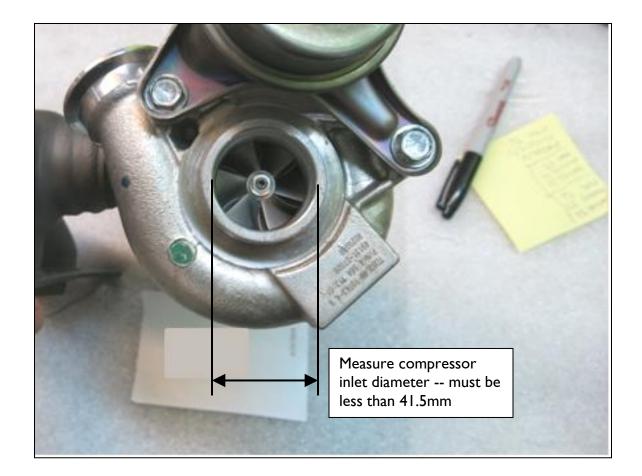

## **INSTALLATION INSTRUCTIONS**

- I. This kit a front OR rear turbocharger for your vehicle. Before beginning installation, examine the turbocharger to ensure it is correct for your vehicle:
  - Confirm the Dinan part number per the chart
  - Verify the part number on the compressor housing per the chart
  - Examine appearance per the photographs
  - Verify the inlet diameter