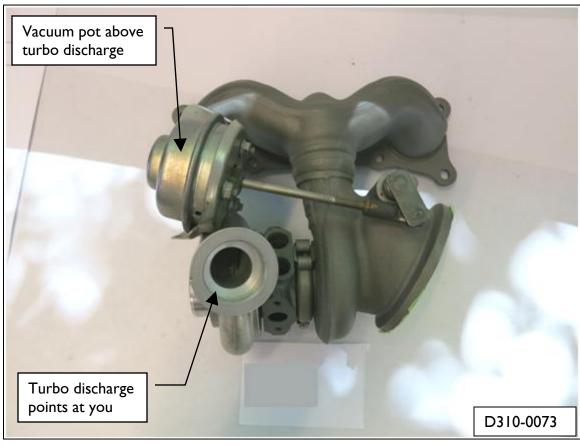

## **INSTALLATION INSTRUCTIONS**

- I. This kit a front OR rear turbocharger for your vehicle. Before beginning installation, examine the turbocharger to ensure it is correct for your vehicle:
  - Confirm the Dinan part number per the chart
  - Verify the part number on the compressor housing per the chart
  - Examine appearance per the photographs
  - Verify the inlet diameter

| Dinan P/N | P/N on Compressor<br>Housing | Vehicle applications:       |
|-----------|------------------------------|-----------------------------|
|           |                              |                             |
| D310-0071 | 7 593 015, or                | 135i front turbo, or        |
|           | 7 583 863, or                | I-M Coupe front turbo, or   |
|           | 4 564 710, or                | Z4 35i/35is front turbo, or |
|           | 7 563 685, or                | 335i front turbo            |
|           | 7 649 289                    |                             |
| D310-0072 | 7 593 017, or                | 135i rear turbo, or         |
|           | 7 583 865, or                | I-M Coupe rear turbo, or    |
|           | 4 564 712, or                | Z4 35i/35is front turbo, or |
|           | 7 563 687, or                | 335i rear turbo (right-hand |
|           | 7 649 291                    | drive + rear wheel drive    |
|           |                              | ONLY)                       |
| D310-0073 | 7 593 016, or                | 335i/xi/is rear turbo (left |
|           | 7 583 864, or                | hand drive), or `           |
|           | 4 564 711, or                | 335xi rear turbo (right-    |
|           | 7 563 686, or                | hand drive)                 |
|           | 7 649 290                    | ,                           |