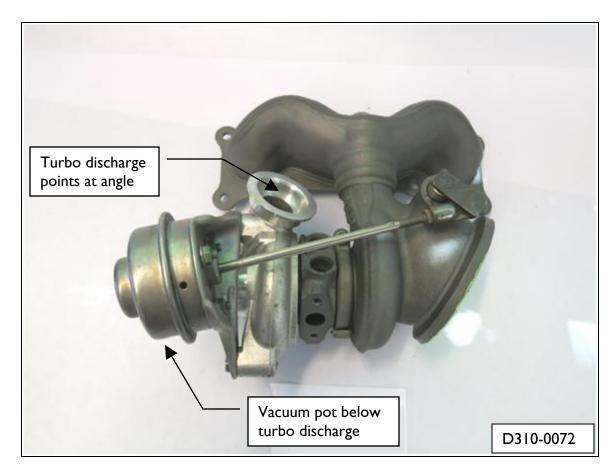

## **INSTALLATION INSTRUCTIONS**

- I. This kit a front OR rear turbocharger for your vehicle. Before beginning installation, examine the turbocharger to ensure it is correct for your vehicle:
  - Confirm the Dinan part number per the chart
  - Verify the part number on the compressor housing per the chart
  - Examine appearance per the photographs
  - Verify the inlet diameter

| Dinan P/N | P/N on Compressor<br>Housing | Vehicle applications:       |
|-----------|------------------------------|-----------------------------|
|           |                              |                             |
| D310-0071 | 7 593 015, or                | 135i front turbo, or        |
|           | 7 583 863, or                | I-M Coupe front turbo, or   |
|           | 4 564 710, or                | Z4 35i/35is front turbo, or |
|           | 7 563 685, or                | 335i front turbo            |
|           | 7 649 289                    |                             |
| D310-0072 | 7 593 017, or                | 135i rear turbo, or         |
|           | 7 583 865, or                | I-M Coupe rear turbo, or    |
|           | 4 564 712, or                | Z4 35i/35is front turbo, or |
|           | 7 563 687, or                | 335i rear turbo (right-hand |
|           | 7 649 291                    | drive + rear wheel drive    |
|           |                              | ONLY)                       |
| D310-0073 | 7 593 016, or                | 335i/xi/is rear turbo (left |
|           | 7 583 864, or                | hand drive), or `           |
|           | 4 564 711, or                | 335xi rear turbo (right-    |
|           | 7 563 686, or                | hand drive)                 |
|           | 7 649 290                    | ,                           |