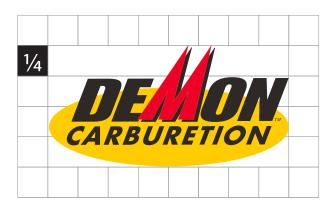

### **Spatial Relationship**

The Logotype must always have a minimum area of negative space that equals 1/4 of the total height. Nothing else should reside within that space.