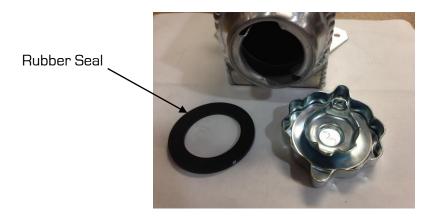

The cap may be difficult to open or close at first, so we recommend that you apply a thin film of power steering fluid to the dry rubber seal. This will allow the cap to turn easily to make sure that it is fully closed. Failure to follow this step may result in the cap coming off while driving.