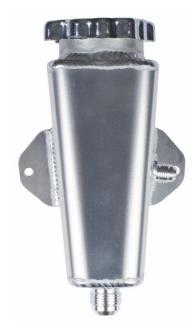

## Detroit Speed Power Steering Remote Reservoir P/N: 090603DS

The Detroit Speed Power Steering Remote Reservoir is a fabricated aluminum reservoir that includes a vented cap, an internal baffle to prevent aeration of the fluid, AN fittings; -10 outlet to the pump and a -6 inlet from the gear. It can be mounted anywhere such as the core support or firewall.