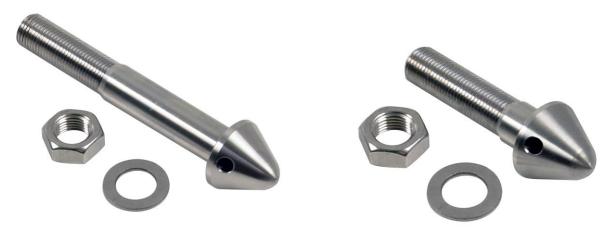

P/N: 011702DS

P/N: 011703DS

| ltem | Description                     | Quantity |
|------|---------------------------------|----------|
| 1    | Stainless Steel Hood Latch Pin  | 1        |
| 2    | 1/2"-20 Stainless Steel Jam Nut | 1        |
| З    | 1/2" AN Stainless Steel Washer  | 1        |
| 4    | Instructions                    | 1        |