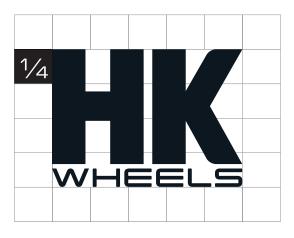

#### **Spatial Relationship**

The Logotype must always have a minimum area of negative space that equals 1/4 of the total height. Nothing else should reside within that space.

- DO NOT incorporate the HK Wheels Logotype into your own company identity.
- DO NOT alter the shape or color.
- DO NOT use artwork that has been rendered to look three-dimensional or have a reflective shine.
- DO NOT add shadows, reflections or glowing effects.
- DO NOT use on cluttered or overly patterned backgrounds.
- DO NOT add a stroke to the Logotype.
- DO NOT make additions to the Logotype.