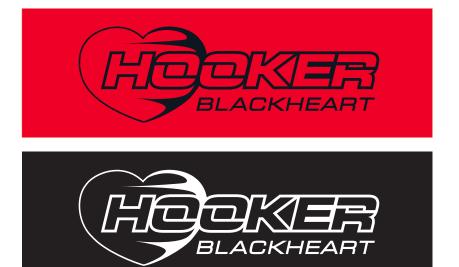

#### **Contrast Logotype**

When using a dark background, use a white Logotype.

#### **B&W Logotype** It is acceptable to use a black Logotype in black and white print.

lejej (1 = 1