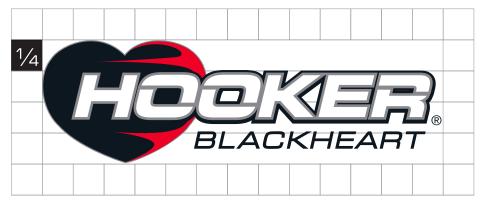

### **Spatial Relationship**

The Logotype must always have a minimum area of negative space that equals 1/4 of the total height. Nothing else should reside within that space.