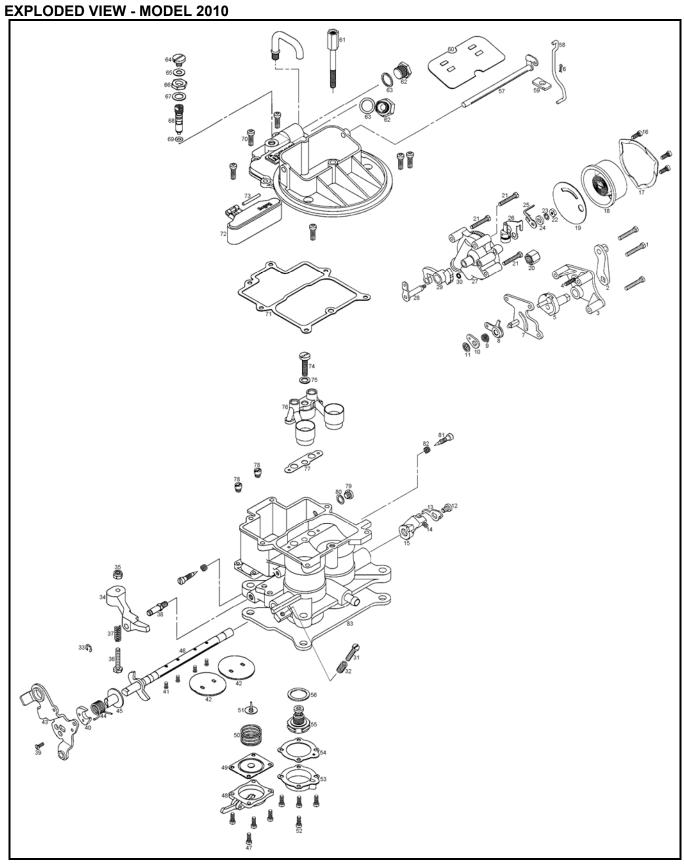

## **NOMENCLATURE - MODEL 2010**

| Ref.<br>No. | Description                         | Ref. No. | Description                               |
|-------------|-------------------------------------|----------|-------------------------------------------|
| 1           | Fast Idle Cam Plate Screw           | 2        | Choke Lever and Swivel Assembly           |
| 3           | Fast Idle Cam Plate                 | 4        | Fast Idle Cam Spring                      |
| 5           | Fast Idle Cam                       | 6        | Choke Rod Retainer                        |
| 7           | Choke Lever Back-up Plate           | 8        | Choke Rod Lever Molded                    |
| 9           | Choke Lever Spring                  | 10       | Choke Spring Retainer Washer              |
| 11          | Push Nut Fastener                   | 12       | Fast Idle Cam Lever Screw                 |
| 13          | Cam Pickup Lever                    | 14       | Fast Idle Adjustment Screw                |
| 15          | Fast Idle Cam Lever                 | 16       | Thermostat Cap Clamp Screw                |
| 17          | Thermostat Cap Clamp                | 18       | Thermostat & Cap Assembly Indexed         |
| 19          | Thermostat Cap Gasket               | 20       | Compression Nut                           |
| 21          | Choke Housing Screw                 | 22       | Hex Nut                                   |
| 23          | Lockwasher                          | 24       | Choke Thermostat Lever Spacer             |
| 25          | Choke Thermostat lever              | 26       | Thermostat Lever & Piston Assembly        |
| 27          | Choke Housing & Plugs Assembly      | 28       | Choke Housing Shaft & Lever Assembly      |
| 29          | Fast Idle Cam Assembly              | 30       | Choke Housing Gasket                      |
| 31          | Throttle Stop Screw                 | 32       | Throttle Stop Adjustment Screw Spring     |
| 33          | E-Ring Retainer                     | 34       | Pump Operative Lever Assembly             |
| 35          | Fiber Locking Nut                   | 36       | Pump Lever Adjustment Screw               |
| 37          | Pump Lever Adjustment Screw Spring  | 38       | Pump Lever Stud                           |
| 39          | Pump Cam Screw                      | 40       | Pump Cam                                  |
| 41          | Throttle Plate Screw                | 42       | Throttle Plate                            |
| 43          | Throttle Lever                      | 44       | Throttle Return Spring                    |
| 45          | Throttle lever Bushing              | 46       | Throttle Shaft & Stop Lever Assembly      |
| 47          | Pump Diaphragm Cover Screw          | 48       | Accelerator Pump Diaphragm Cover Assembly |
| 49          | Accelerator Pump Diaphragm Assembly | 50       | Pump Diaphragm Return Spring              |
| 51          | Pump Check Valve                    | 52       | Power Valve Cover Screw                   |
| 53          | Power Valve Cover                   | 54       | Power Valve Cover Gasket                  |
| 55          | Power Valve                         | 56       | Power Valve Gasket                        |
| 57          | Choke Shaft & Lever Assembly        | 58       | Choke Rod Retainer                        |
| 59          | Choke Rod Seal                      | 60       | Choke Plate                               |
| 61          | Air Cleaner Stud                    | 62       | Fuel Inlet Fitting                        |
| 63          | Fuel Inlet Fitting Gasket           | 64       | Fuel Valve Seat Screw                     |
| 65          | Seat Lock Screw Gasket              | 66       | Fuel Valve Seat Lock Nut                  |
| 67          | Needle & Seat Adjustment Nut Gasket | 68       | Fuel Inlet Needle & Seat Assembly         |
| 69          | O-Ring Seal                         | 70       | Airhorn Screw                             |
| 71          | Airhorn Gasket                      | 72       | Float & Tab Assembly                      |
| 73          | Float Shaft                         | 74       | Nozzle Bar Screw                          |
| 75          | Nozzle Bar Screw Gasket             | 76       | Nozzle Bar Assembly                       |
| 77          | Nozzle Bar Gasket                   | 78       | Main Jet                                  |
| 79          | Fuel Level Plug                     | 80       | Fuel Level Plug Gasket                    |
| 81          | Idle Adjustment Needle              | 82       | Idle Adjustment Needle Spring             |
| 83          | Flange Gasket                       |          | , ,                                       |