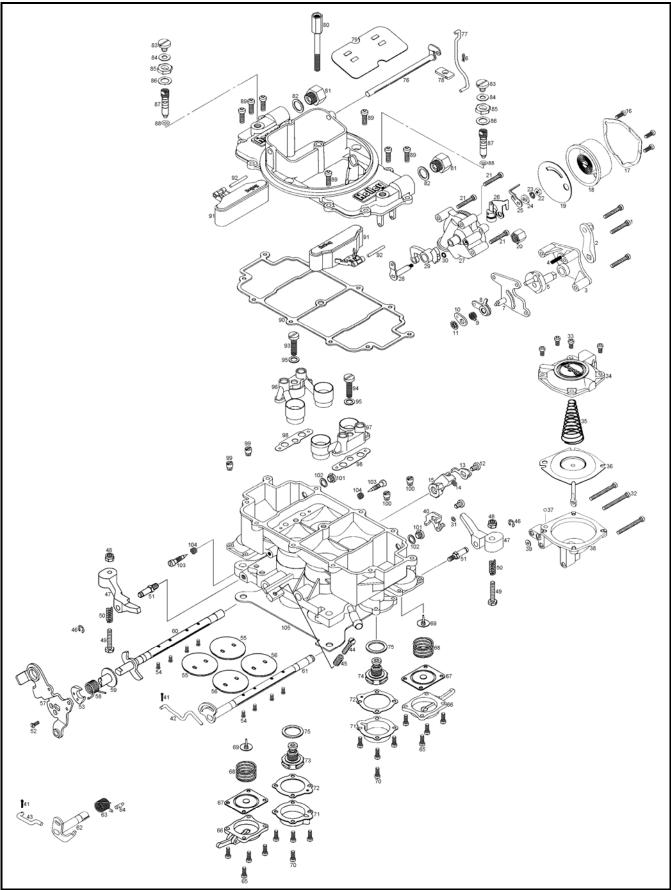

## NOMENCLATURE - MODEL 4010

| Ref.<br>No. | Description                                                          | Ref. No. | Description                                                              |
|-------------|----------------------------------------------------------------------|----------|--------------------------------------------------------------------------|
| 1           | Fast Idle Cam Plate Screw                                            | 2        | Choke Lever and Swivel Assembly                                          |
| 3           | Fast Idle Cam Plate                                                  | 4        | Fast Idle Cam Spring                                                     |
| 5           | Fast Idle Cam                                                        | 6        | Choke Rod Retainer                                                       |
| 7           | Choke Lever Back-up Plate                                            | 8        | Choke Rod Lever Molded                                                   |
| 9           | Choke Lever Spring                                                   | 10       | Choke Spring Retainer Washer                                             |
| 11          | Push Nut Fastener                                                    | 12       | Fast Idle Cam Lever Screw                                                |
| 13          | Cam Pickup Lever                                                     | 14       | Fast Idle Adjustment Screw                                               |
| 15          | Fast Idle Cam Lever                                                  | 16       | Thermostat Cap Clamp Screw                                               |
| 17          | Thermostat Cap Clamp                                                 | 18       | Thermostat & Cap Assembly Indexed                                        |
| 19          | Thermostat Cap Gasket                                                | 20       | Compression Nut                                                          |
| 21          | Choke Housing Screw                                                  | 22       | Hex Nut                                                                  |
| 23          | Lockwasher                                                           | 24       | Choke Thermostat Lever Spacer                                            |
| 25          | Choke Thermostat Lever                                               | 26       | Thermostat Lever & Piston Assembly                                       |
| 27          | Choke Housing & Plugs Assembly                                       | 28       | Choke Housing Shaft & Lever Assembly                                     |
| 29          | Fast Idle Cam Assembly                                               | 30       | Choke Housing Gasket                                                     |
| 31          | E-Ring Retainer                                                      | 32       | Secondary Diaphragm Housing Screw                                        |
| 33          | Secondary Diaphragm Cover Screw                                      | 34       | Secondary Diaphragm Cover                                                |
| 35          | Secondary Diaphragm Spring                                           | 36       | Secondary Diaphragm & Link Assembly                                      |
| 37          | Check Ball                                                           | 38       | Secondary Diaphragm Housing                                              |
| 39          | Secondary Diaphragm Housing Gasket                                   | 40       | Secondary Diaphragm Lever Assembly                                       |
| 41          | Cotter Pin-Throttle Connecting Rod                                   | 42       | Secondary Connecting Rod                                                 |
| 43          | Secondary Operating Link                                             | 44       | Throttle Stop Screw                                                      |
| 45          | Throttle Stop Adjustment Screw Spring                                | 46       | E-Ring Retainer                                                          |
| 47          | Pump Operating lever Assembly                                        | 48       | Fiber Locking Nut                                                        |
| 49          | Pump Lever Adjustment Screw                                          | 50       | Pump Lever Adjustment Screw Spring                                       |
| 51          | Pump Lever Stud                                                      | 52       | Pump Cam Screw                                                           |
| 53          | Pump Cam                                                             | 54       | Throttle Plate Screw                                                     |
| 55          | Primary Throttle Plate                                               | 56       | Secondary Throttle Plate                                                 |
| 57          | Primary Throttle Lever                                               | 58       | Primary Throttle Return Spring                                           |
| 59          | Throttle Lever Bushing                                               | 60       | Throttle Shaft & Stop Lever Assembly                                     |
| 61          | Secondary Throttle Shaft & Stop Lever Assembly<br>(Vacuum Secondary) | 62       | Secondary Throttle Shaft & Stop Lever Assembly<br>(Mechanical Secondary) |
| 63          | Throttle Return Spring                                               | 64       | Throttle Return Spring Pin                                               |
| 65          | Pump Diaphragm Cover Screw                                           | 66       | Accelerator Pump Diaphragm Cover Assembly                                |
| 67          | Accelerator Pump Diaphragm Assembly                                  | 68       | Pump Diaphragm Return Spring                                             |
| 69          | Pump Check Valve                                                     | 70       | Power Valve Cover Screw                                                  |
| 71          | Power Valve Cover                                                    | 72       | Power Valve Cover Gasket                                                 |
| 73          | Power Valve - Primary                                                | 74       | Power Valve - Secondary                                                  |
| 75          | Power Valve Gasket                                                   | 76       | Choke Shaft and Lever Assembly                                           |
| 77          | Choke Rod                                                            | 78       | Choke Rod Seal                                                           |
| 79          | Choke Plate                                                          | 80       | Air Cleaner Stud                                                         |
| 81          | Fuel Inlet Fitting                                                   | 82       | Fuel Inlet Fitting Gasket                                                |
| 83          | Fuel Valve Seat Screw                                                | 84       | Seat Lock Screw Gasket                                                   |
| 85          | Fuel Valve Seat Lock Nut                                             | 86       | Needle & Seat Adjustment Nut Gasket                                      |
| 87          | Fuel Inlet Needle & Seat Assembly                                    | 88       | O-Ring Seal                                                              |
| 89          | Air Horn Screw                                                       | 90       | Airhorn Gasket                                                           |
| 91          | Float & Tab Assembly                                                 | 92       | Float Shaft                                                              |
| 93          | Nozzle Bar Screw - Primary                                           | 94       | Nozzle Bar Screw - Secondary                                             |
| 95          | Nozzle Bar Screw Gasket                                              | 96       | Primary Nozzle Bar Assembly                                              |
| 97          | Secondary Nozzle Bar Assembly                                        | 98       | Nozzle Bar Gasket                                                        |
| 99          | Primary Main Jet                                                     | 100      | Secondary Main Jet                                                       |
| 101         | Fuel Level Check Plug                                                | 102      | Fuel Level Plug Gasket                                                   |
| 103         | Idle Adjustment Needle                                               | 104      | Idle Adjustment Needle Spring                                            |
| 105         | Flange Gasket                                                        |          |                                                                          |