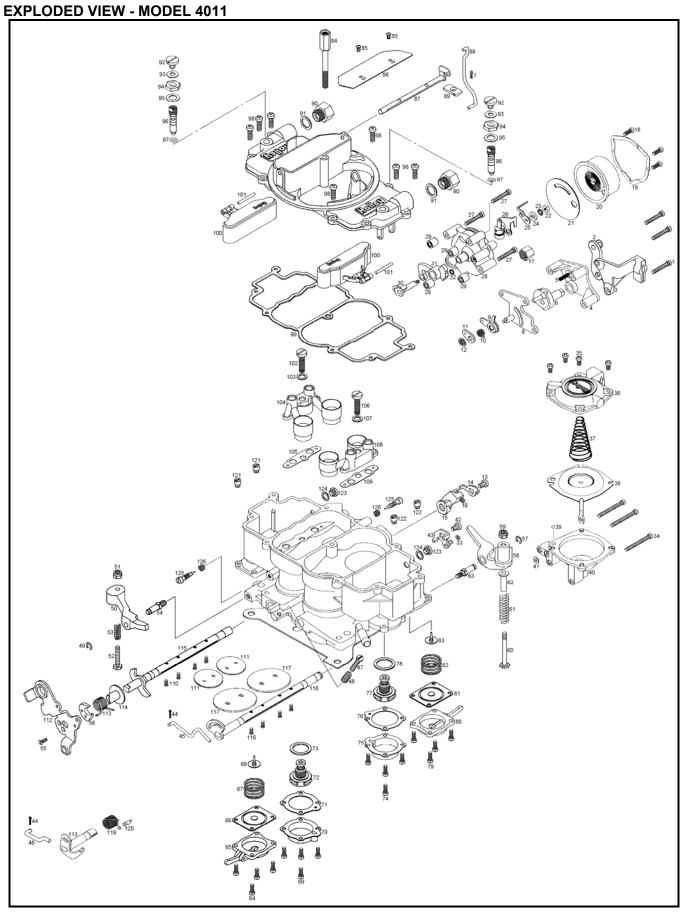

## **NOMENCLATURE - MODEL 4011**

| Ref.<br>No. | Description                               | Ref. No. | Description                                      |
|-------------|-------------------------------------------|----------|--------------------------------------------------|
| 1           | Fast Idle Cam Plate Screw                 | 2        | Choke Lever and Swivel Assembly                  |
| 3           | Choke Control Bracket                     | 4        | Fast Idle Cam Plate                              |
| 5           | Fast Idle Cam Spring                      | 6        | Fast Idle Cam                                    |
| 7           | Choke Rod Retainer                        | 8        | Choke Lever Back-up Plate                        |
| 9           | Choke Rod Lever Molded                    | 10       | Choke Lever Spring                               |
| 11          | Choke Spring Retainer Washer              | 12       | Push Nut Fastener                                |
| 13          | Fast Cam Lever Screw & Lockwasher         | 14       | Cam Pick-up Lever                                |
| 15          | Fast Idle Cam Lever                       | 16       | Fast Idle Cam Adjustment Screw                   |
| 17          | Compression Nut                           | 18       | Thermostat Cap Clamp Screw                       |
| 19          | Thermostat Cap Clamp                      | 20       | Thermostat & cap Assembly Indexed                |
| 21          | Thermostat Cap Gasket                     | 22       | Hex Nut                                          |
| 23          | Lockwasher                                | 24       | Choke Thermostat Lever Spacer                    |
| 25          | Choke Thermostat Lever                    | 26       | Thermostat Lever and Piston Assembly             |
|             |                                           |          |                                                  |
| 27          | Choke Housing Screw                       | 28       | Choke Housing                                    |
| 29          | Choke Housing Spacer                      | 30       | Choke Housing Shaft & Lever Assembly             |
| 31          | Fast Idle Cam Assembly                    | 32       | Choke Housing Gasket                             |
| 33          | E-Ring Retainer                           | 34       | Secondary Diaphragm Housing Screw                |
| 35          | Secondary Diaphragm Cover Screw           | 36       | Secondary Diaphragm Cover                        |
| 37          | Secondary Diaphragm Spring                | 38       | Secondary Diaphragm & Link Assembly              |
| 39          | Check Ball                                | 40       | Secondary Diaphragm Housing                      |
| 41          | Secondary Diaphragm Housing Gasket        | 42       | Secondary Diaphragm Lever Screw & Lockwasher     |
| 43          | Secondary Diaphragm Lever Assembly        | 44       | Cotter Pin - Throttle Connecting Rod             |
| 45          | Secondary Connecting Rod                  | 46       | Secondary Operating Link                         |
| 47          | Throttle Stop Screw                       | 48       | Throttle Stop Adjusting Screw Spring             |
| 49          | E-Ring Retainer                           | 50       | Pump Operating Lever Assembly                    |
| 51          | Fiber Locking Nut                         | 52       | Pump Lever Adjustment Screw                      |
| 53          | Pump Lever Adjustment Screw Spring        | 54       | Pump Lever Stud                                  |
| 55          | Pump Cam Screw                            | 56       | Pump Cam                                         |
| 57          | E-Ring Retainer                           | 58       | Secondary Pump Operating Lever Assembly          |
| 59          | Fiber Locking Nut                         | 60       | Secondary Pump Lever Adjustment Screw            |
| 61          | Pump Lever Adjustment Screw Spring        | 62       | Pump Lever Adjustment Screw Sleeve               |
| 63          | Pump Lever Stud                           | 64       | Pump Diaphragm Cover Screw                       |
| 65          | Accelerator Pump Diaphragm Cover Assembly | 66       | Accelerator Pump Diaphragm Assembly              |
| 67          | Pump Diaphragm Return Spring              | 68       | Pump Check Valve                                 |
| 69          | Power Valve Cover Screw                   | 70       | Power Valve Cover                                |
| 71          | Power Valve Cover Gasket                  | 70       | Power Valve Cover                                |
| 73          | Power Valve Gasket                        | 74       | Power Valve Cover Screw                          |
|             | Power Valve Gasket Power Valve Cover      | 76       | Power Valve Cover Screw Power Valve Cover Gasket |
| 75<br>77    |                                           |          |                                                  |
| 77          | Power Valve - Secondary                   | 78       | Power Valve Gasket                               |
| 79          | Pump Diaphragm Cover Screw                | 80       | Accelerator Pump Diaphragm Cover Assembly        |
| 81          | Accelerator Pump Diaphragm Assembly       | 82       | Pump Diaphragm Return Spring                     |
| 83          | Pump Check Valve                          | 84       | Air Cleaner Stud                                 |
| 85          | Choke Plate Screw                         | 86       | Choke Plate                                      |
| 87          | Choke Shaft & Lever Assembly              | 88       | Choke Rod                                        |
| 89          | Choke Rod Seal                            | 90       | Fuel Inlet Fitting                               |
| 91          | Fuel Inlet Fitting Gasket                 | 92       | Fuel Valve Seat Screw                            |
| 93          | Seat Lock Screw Gasket                    | 94       | Fuel Valve Seat Lock Nut                         |
| 95          | Needle and Seat Adjusting Nut Gasket      | 96       | Fuel Inlet Needle & Seat Assembly                |
| 97          | O-Ring                                    | 98       | Airhorn Screw                                    |
| 99          | Airhorn Gasket                            | 100      | Float and Tab Assembly                           |
| 101         | Float Shaft                               | 102      | Nozzle Bar Screw - Primary                       |
| 103         | Nozzle Bar Screw Gasket                   | 104      | Primary Nozzle Bar Assembly                      |
| 105         | Nozzle Bar Gasket                         | 106      | Nozzle Bar Screw - Secondary                     |
| 107         | Nozzle Bar Screw Gasket                   | 108      | Secondary Nozzle Bar Assembly                    |
| 109         | Nozzle Bar Gasket                         | 110      | Throttle Plate Screw                             |
| 111         | Primary Throttle Plate                    | 112      | Primary Throttle Lever                           |
| 113         | Primary Throttle Return Spring            | 114      | Throttle Lever Bushing                           |
| 115         | Throttle Shaft and Stop Lever Assembly    | 116      | Throttle Plate Screw                             |
|             | Secondary Throttle Plate                  |          |                                                  |
| 117         | -                                         | 118      | Secondary Throttle Shaft & Lever Assembly        |
| 119         | Secondary Throttle Return Spring          | 120      | Throttle Return Spring Pin                       |
| 121         | Primary Main Jet                          | 122      | Secondary Main Jet                               |
| 123         | Fuel Level Check Plug                     | 124      | Fuel Level Plug Gasket                           |
| 125         | Idle Adjustment Needle                    | 126      | Idle Adjustment Needle Spring                    |