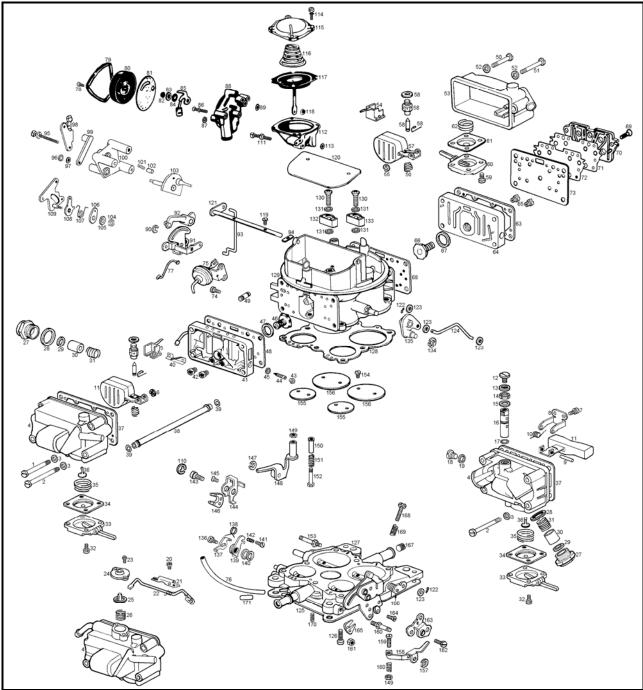

## NOMENCLATURE - MODEL 4165/4175

| Ref.<br>No. | Description                            | Ref. No. | Description                                |
|-------------|----------------------------------------|----------|--------------------------------------------|
| 1           | Fuel Bowl Screw (short) Primary        | 2        | Fuel Bowl Screw (long) Primary             |
| 1           |                                        | -        |                                            |
| 3           | Fuel Bowl Screw Gasket Primary         | 4        | Fuel Bowl Assembly Primary                 |
| 5           | Baffle Plate Primary                   | 6        | Float Retainer Primary                     |
| 7           | Float Shaft Bracket Screw & Lockwasher | 8        | Float Shaft Retainer Bracket               |
| 9           | Float Shaft                            | 10       | Float Spring                               |
| 11          | Float Assembly Primary                 | 12       | Fuel Valve Seat Lock Screw                 |
| 13          | Fuel Valve Seat Lock Screw Gasket      | 14       | Fuel Valve Seat Adjusting Nut              |
| 15          | Fuel Valve Seat Adjusting Nut Gasket   | 16       | Fuel Inlet Valve & Seat Assembly - Primary |
| 17          | Fuel Valve Seat O-Ring Seal            | 18       | Fuel Level Check Plug                      |
| 19          | Fuel Level Check Plug Gasket           | 20       | Vent Rod Clamp Screw & Lockwasher          |
| 21          | Vent Rod Clamp                         | 22       | Vent Rod                                   |
| 23          | Vent Valve Screw                       | 24       | Vent Valve Clamp Assembly                  |
| 25          | Vent Valve                             | 26       | Vent Valve Spring                          |
| 27          | Fuel Inlet fitting                     | 28       | Fuel Inlet Fitting Gasket                  |

| 29         | Fuel Inlet Filter Gasket                                        | 30         | Fuel Inlet Filter                                                        |
|------------|-----------------------------------------------------------------|------------|--------------------------------------------------------------------------|
| 31         | Fuel Inlet Filter Spring                                        | 32         | Accelerator Pump Cover Screw & Lockwasher primary                        |
| 33         | Accelerator Pump Cover Primary                                  | 34         | Accelerator Pump Diaphragm Assembly Primary                              |
| 35         | Accelerator Pump Diaphragm Spring Primary                       | 36         | Accelerator Pump Check Valve Primary                                     |
| 37         | Fuel Bowl Gasket Primary                                        | 38         | Fuel Line Tube                                                           |
| 39         | Fuel Line Tube O-Ring Seal                                      | 40         | Metering Body Vent Baffle                                                |
| 41         | Metering Body Assembly Primary                                  | 42         | Main Metering Jet Primary                                                |
| 43         | Idle Limiter Cap                                                | 44         | Idle Adjusting Needle                                                    |
| 45         | Idle Adjusting Needle Seal                                      | 46         | Power Valve Assembly Primary                                             |
| 47         | Power Valve Gasket Primary                                      | 48         | Metering Body Gasket Primary                                             |
| 49         | Tube & O-Ring Assembly                                          | 50         | Fuel Bowl Screw (short) Secondary                                        |
| 51         | Fuel bowl Screw (long) Secondary                                | 52         | Fuel Bowl Screw Gasket Secondary                                         |
| 53         | Fuel bowl Assembly Secondary                                    | 54         | Baffle Plate Secondary                                                   |
| 55         | Float Retainer Secondary                                        | 56         | Float Spring                                                             |
| 57         | Float Assembly Secondary                                        | 58         | Fuel Inlet Valve & Seat Assembly Secondary                               |
| 59         | Accelerator Pump Cover Screw & Lockwasher Sec.                  | 60         | Accelerator Pump Cover Secondary                                         |
| 61         | Accelerator Pump Diaphragm Assembly Secondary                   | 62         | Accelerator Pump diaphragm Spring Secondary                              |
| 63         | Fuel Bowl Gasket Secondary                                      | 64         | Metering Body Assembly Secondary                                         |
| 65         | Main Metering Jet Secondary                                     | 66         | Power Valve Assembly Secondary                                           |
| 67         | Power Valve gasket Secondary                                    | 68         | Metering Body Gasket Secondary                                           |
| 69         | Secondary Metering Body Screw                                   | 70         | Secondary Metering Body                                                  |
| 71         | Secondary metering Body Plate Gasket                            | 72         | Secondary Metering Body Plate                                            |
| 73         | Secondary Metering Body Gasket                                  | 74         | Choke Diaphragm Bracket Screw & Lockwasher                               |
| 75         | Choke Diaphragm Assembly                                        | 76         | Choke Diaphragm Hose                                                     |
| 77         | Choke Diaphragm Link                                            | 78         | Thermostat Housing Clamp Screw                                           |
| 79         | Thermostat Housing Clamp                                        | 80         | Thermostat Housing Assembly                                              |
| 81         | Thermostat Housing Gasket                                       | 82         | Thermostat Shaft Nut                                                     |
| 83         | Thermostat Shaft Nut Lockwasher                                 | 84         | Thermostat Lever Spacer                                                  |
| 85         | Thermostat Lever, Link & Piston Assembly                        | 86         | Choke Housing Screw                                                      |
| 87         | Choke Housing Screw Lockwasher                                  | 88         | Choke Housing Assembly                                                   |
| 89         | Choke Housing Gasket                                            | 90         | Choke Control Lever Retainer                                             |
| 91         | Choke Control lever and/or Shaft Assembly                       | 92         | Fast idle Cam                                                            |
| 93         | Choke Rod                                                       | 94         | Choke Rod Seal                                                           |
| 95         | Fast idle Cam Plate Screw & Lockwasher                          | 96         | Choke Control Lever Nut                                                  |
| 97         | Choke Control Lever Lockwasher                                  | 98         | Choke Wire Bracket                                                       |
| 99         | Choke Lever & Swivel Assembly                                   | 100        | Fast Idle Cam Plate                                                      |
| 101        | Fast Idle Cam Plunger Spring                                    | 102        | Fast Idle Cam Plunger                                                    |
| 103        | Fast Idle Cam & Shaft Assembly                                  | 104        | Back-up Plate Stud Nut                                                   |
| 105        | Back-up Plate Stud Nut Lockwasher                               | 106        | Choke Spring Washer                                                      |
| 107        | Choke Spring                                                    | 108        | Choke Rod Lever & Bushing Assembly                                       |
| 109        | Back-up Plate & Stud Assembly                                   | 110        | Secondary Diaphragm Link Retainer                                        |
| 111        | Diaphragm Housing Screw & Lockwasher                            | 112        | Secondary Diaphragm Housing                                              |
| 113        | Secondary Diaphragm Housing Gasket                              | 114        | Secondary Housing Cover Screw & Lockwasher<br>Secondary Diaphragm Spring |
| 115        | Secondary Housing Cover                                         | 116        |                                                                          |
| 117        | Secondary Diaphragm & Rod Assembly                              | 118        | Diaphragm Housing Check Ball                                             |
| 119        | Choke Plate Screw<br>Choke Shaft Assembly                       | 120        | Choke Plate<br>Secondary Connect Rod Retainer                            |
| 121        |                                                                 | 122        |                                                                          |
| 123<br>125 | Secondary Connect Rod Washer<br>Flange Gasket                   | 124<br>126 | Secondary Connect Rod<br>Throttle Body Screw & Lockwasher                |
| 125        |                                                                 |            |                                                                          |
|            | Throttle Body & Shaft Assembly                                  | 128        | Throttle Body Gasket                                                     |
| 129<br>131 | Main Body Assembly<br>Pump Discharge Nozzle Gasket              | 130        | Pump Discharge Nozzle Screw<br>Pump Discharge Nozzle Primary             |
|            | Pump Discharge Nozzle Gasket<br>Pump Discharge Nozzle Secondary |            | Cam Follower Lever Assembly Retainer                                     |
| 133        | 1 0 ,                                                           | 134        | , , , , , , , , , , , , , , , , , , ,                                    |
| 135        | Cam Follower Lever Assembly<br>Fast Idle Pick-up lever          |            | Fast Idle Cam Lever Screw & Lockwasher                                   |
| 137<br>139 | Fast Idle Cam Lever                                             | 138<br>140 | Fast Idle Cam lever Spring<br>Throttle Seal Washer                       |
| 139<br>141 | Fast Idle Cam Lever Adjusting Screw                             | 140        | Fast Idle cam lever Screw Spring                                         |
| 141        | Pump Cam Lever Screw & Lockwasher                               | 142        | Pump Cam Lever Secondary                                                 |
| 145        | Pump Cam Level Sciew & Lockwasher<br>Pump Cam Screw             | 144        | Pump Cam Secondary                                                       |
| 145        | Pump Operating Lever Retainer Secondary                         | 146        | Pump Operating Lever & Guide Assembly Secondary                          |
| 147        | Pump Operating Lever Adjusting Nut                              | 140        | Pump Operating lever & Guide Assembly Secondary                          |
| 149        | Pump Lever Adjusting Screw Spring Secondary                     | 150        | Pump Operating Lever Adjusting Screw                                     |
| 151        | Pump lever Stud Secondary                                       | 152        | Throttle Plate Screw                                                     |
| 155        | Throttle Plate Primary                                          | 154        | Throttle Plate Secondary                                                 |
| 155        | Pump Operating Lever Retainer Primary                           | 156        | Pump Operating Lever Primary                                             |
| 157        | Pump Lever Adjusting Screw Primary                              | 160        | Pump Lever Stud Primary                                                  |
| 161        | Throttle Lever Extension Screw Nut                              | 160        | Throttle Lever Extension Screw                                           |
| 163        | Throttle Lever Extension                                        | 164        | Pump Cam Screw Primary                                                   |
| 165        | Throttle Return Spring                                          | 166        | Throttle Return Spring Secondary                                         |
| 165        | Throttle Body Channel Plug                                      | 168        | Throttle Stop Screw                                                      |
| 169        | Throttle Stop Screw Spring                                      | 170        | Pump Lever Adjusting Screw                                               |
| 171        | Vacuum Tube Plug                                                |            |                                                                          |