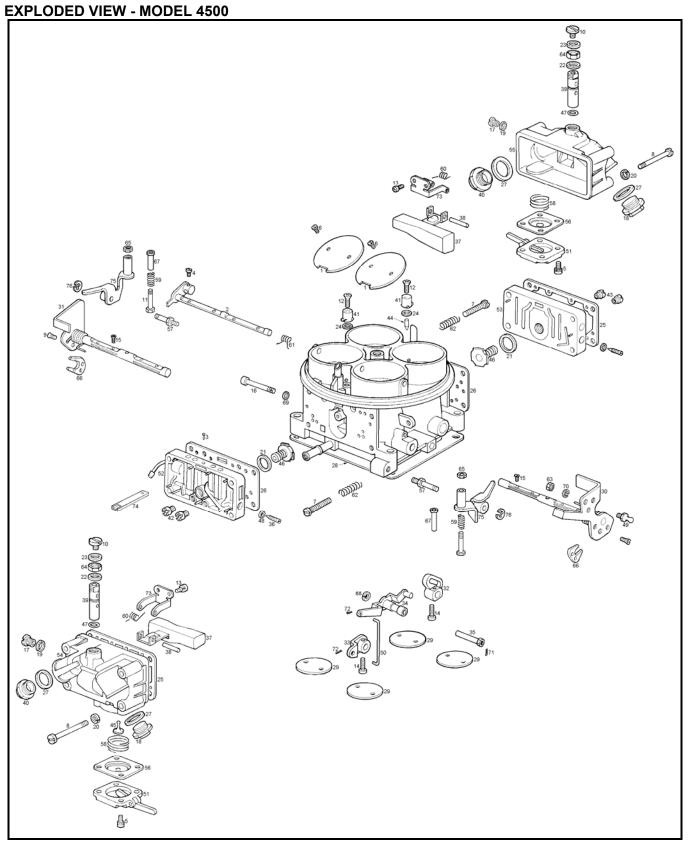

## **NOMENCLATURE - MODEL 4500**

| Ref.<br>No. | Description                                 | Ref. No. | Description                                     |
|-------------|---------------------------------------------|----------|-------------------------------------------------|
| 1           | Choke Plate                                 | 2        | Choke Shaft Assembly                            |
| 3           | Fuel Bowl Vent Baffle Drive Screw           | 4        | Choke Shaft Swivel Screw                        |
| 5           | Fuel Pump Cover Screw & Lockwasher          | 6        | Choke Plate Screw & Lockwasher                  |
| 7           | Throttle Stop Screw                         | 8        | Fuel bowl Screw                                 |
| 9           | Pump Cam Lock Screw                         | 10       | Fuel Valve Seat Lock Screw                      |
| 11          | Pump Operating Adjustment Screw             | 12       | Pump Discharge Nozzle Screw                     |
| 13          | Float Shaft Bracket Screw & Lockwasher      | 14       | Throttle Shaft Screw                            |
| 15          | Throttle Plate Screw                        | 16       | Pivot Screw                                     |
| 17          | Fuel Level Check Plug                       | 18       | Fuel Inlet Plug                                 |
| 19          | Fuel Level check Plug Gasket                | 20       | Fuel Bowl Screw Gasket                          |
| 21          | Power Valve Gasket                          | 22       | Fuel Valve Seat Adjustment Nut Gasket           |
| 23          | Fuel Valve Seat Lock Screw Gasket           | 24       | Pump Discharge Nozzle Gasket                    |
| 25          | Fuel Bowl Gasket                            | 26       | Metering Body Gasket - Primary & Secondary      |
| 27          | Fuel Inlet Fitting & Plug Gasket            | 28       | Flange Gasket                                   |
| 29          | Throttle Plate                              | 30       | Throttle Shaft Assembly - Primary               |
| 31          | Throttle Shaft Assembly - Secondary         | 32       | Primary throttle Lever (internal)               |
| 33          | Secondary Throttle Lever & Bushing Assembly | 34       | Intermediate Throttle Lever Assembly (complete) |
| 35          | Threaded Guide Bushing                      | 36       | Idle Adjusting Needle                           |
| 37          | Float & Hinge Assembly                      | 38       | Float Shaft                                     |
| 39          | Fuel Valve & Seat Assembly                  | 40       | Fuel Inlet Fitting                              |
| 41          | Pump Discharge Nozzle                       | 42       | Main Jet - Primary                              |
| 43          | Main Jet - Secondary                        | 44       | Pump Discharge Needle Valve                     |
| 45          | Pump Check Valve                            | 46       | Power Valve Assembly                            |
| 47          | Fuel Valve Seat O-Ring Seal                 | 48       | Idle Adjusting Needle Seal                      |
| 49          | Throttle Lever Ball                         | 50       | Connecting Link                                 |
| 51          | Fuel Pump Cover Assembly                    | 52       | Metering Body & Plugs Assembly - Primary        |
| 53          | Metering Body & Plugs Assembly - Secondary  | 54       | Fuel Bowl - Primary                             |
| 55          | Fuel Bowl - Secondary                       | 56       | Pump Diaphragm Assembly                         |
| 57          | Pump Lever Stud                             | 58       | Diaphragm Return Spring                         |
| 59          | Pump Operating Adjustment Screw Spring      | 60       | Float Spring                                    |
| 61          | Choke Spring                                | 62       | Throttle Stop Screw Spring                      |
| 63          | Throttle Lever Ball Nut                     | 64       | Fuel Valve Seat Adjustment Nut                  |
| 65          | Pump Operating Adjustment Nut               | 66       | Pump Cam                                        |
| 67          | Pump Operating Lever Screw Sleeve           | 68       | Pivot Screw Lockwasher                          |
| 69          | Pivot Screw Washer                          | 70       | Throttle Lever Ball Lockwasher                  |
| 71          | Pivot Screw Cotter Pin                      | 72       | Connecting Link Cotter Pin                      |
| 73          | Float Shaft Retaining Bracket               | 74       | Fuel Bowl Vent Baffle                           |
| 75          | Pump Operating lever and Guide Assembly     | 76       | Pump Operating Lever Retainer                   |