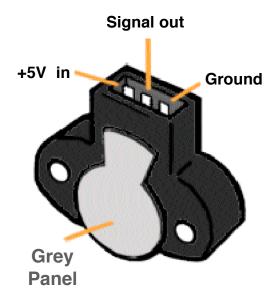

| Grey Panel TPS Sensors |                        |  |
|------------------------|------------------------|--|
| <u>Holley Harness</u>  | <u>Hilborn Harness</u> |  |
| Orange                 | Black                  |  |
| Black/ White           | White                  |  |
| Green                  | Purple or Red          |  |