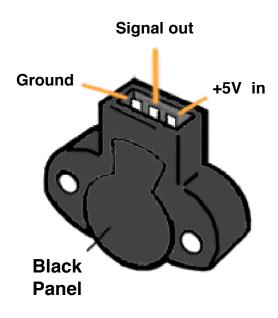

| Black Panel TPS Sensors |                 |
|-------------------------|-----------------|
| <u>Holley Harness</u>   | Hilborn Harness |
| Orange                  | White           |
| Black/ White            | Black           |
| Green                   | Purple or Red   |