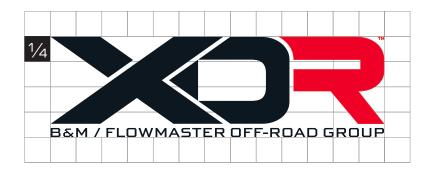

### **Spatial Relationship**

The Logotype must always have a minimum area of negative space that equals 1/4 of the total height. Nothing else should reside within that space.